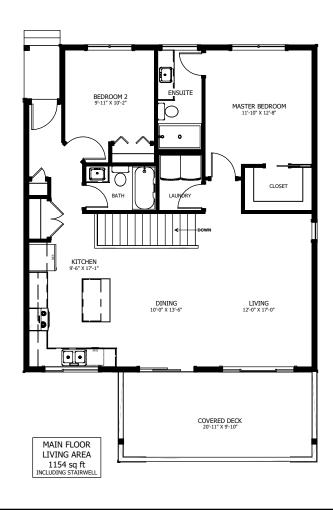

## THE CORBIN

2 BED - 2 BATH

32'-6" x 46'-3"

## **FLOOR PLAN HIGHLIGHTS:**

- KITCHEN ISLAND WITH EATING BAR
- LARGE COVERED FRONT DECK
- MASTER BEDROOM WITH WALK-IN CLOSET
- MAIN FLOOR LAUNDRY
- DOUBLE DOOR PANTRY

## **OPTIONAL UPGRADES:**

- DEVELOPED BASEMENT WITH ADDITIONAL BEDROOM, REC ROOM, & BATH
- FIREPLACE IN LIVING ROOM
- REAR DECK
- SECOND SINK IN ENSUITE

PLANS AND ELEVATIONS ARE APPROXIMATE AND DISPLAY NON-STANDARD FEATURES.