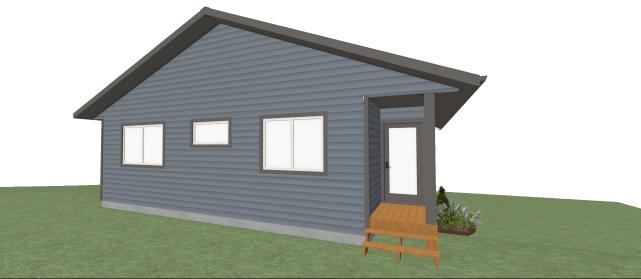

## THE CORBIN

2 BED - 2 BATH

32'-6" x 46'-3"

## **FLOOR PLAN HIGHLIGHTS:**

- KITCHEN ISLAND WITH EATING BAR
- LARGE COVERED FRONT DECK
- MASTER BEDROOM WITH WALK-IN CLOSET
- MAIN FLOOR LAUNDRY
- DOUBLE DOOR PANTRY