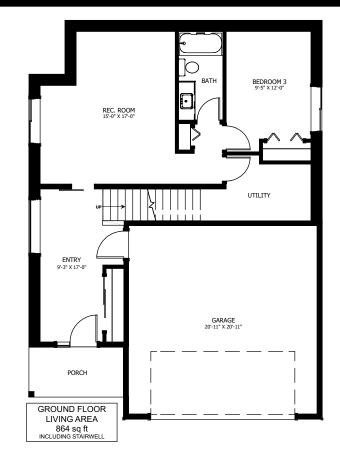

## THE CORBIN

2 BED - 2 BATH

32'-6" x 46'-3"

## **FLOOR PLAN HIGHLIGHTS:**

- KITCHEN ISLAND WITH EATING BAR
- LARGE COVERED FRONT DECK
- MASTER BEDROOM WITH WALK-IN CLOSET
- MAIN FLOOR LAUNDRY
- DOUBLE DOOR PANTRY

## **OPTIONAL UPGRADES:**

- DEVELOPED BASEMENT WITH ADDITIONAL BEDROOM, REC ROOM, & BATH
- FIREPLACE IN LIVING ROOM
- REAR DECK
- SECOND SINK IN ENSUITE

PLANS AND ELEVATIONS ARE APPROXIMATE AND DISPLAY NON-STANDARD FEATURES.