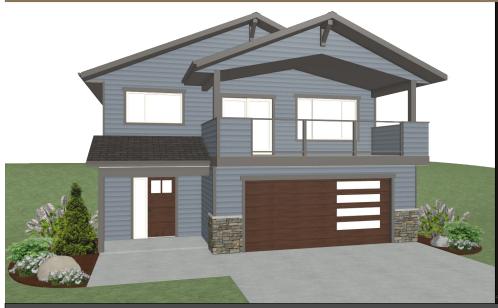

## THE CORBIN

2 BED - 2 BATH

32'-6" x 46'-3"

## **FLOOR PLAN HIGHLIGHTS:**

- KITCHEN ISLAND WITH EATING BAR
- LARGE COVERED FRONT DECK
- MASTER BEDROOM WITH WALK-IN CLOSET
- MAIN FLOOR LAUNDRY
- DOUBLE DOOR PANTRY