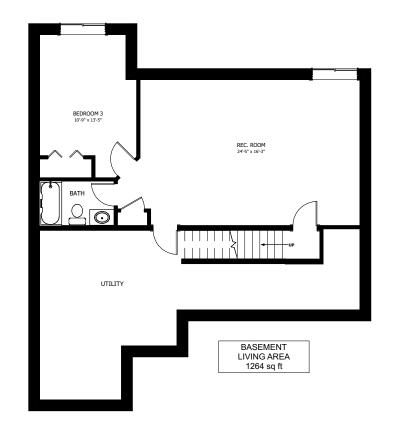

## **OPTIONAL UPGRADES:**

- DEVELOPED BASEMENT WITH ADDITIONAL BEDROOM & BATH
- CANTILEVERED FIREPLACE
- 2ND SINK IN ENSUITE
- 9' HIGH BASEMENT CEILING
- REAR COVERED DECK

PLANS AND ELEVATIONS ARE APPROXIMATE AND DISPLAY NON-STANDARD FEATURES.