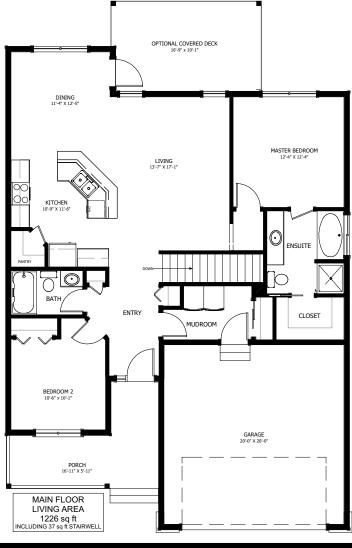

## **FLOOR PLAN HIGHLIGHTS:**

- LARGE 'L' SHAPED KITCHEN WITH CORNER PANTRY
- MASTER BEDROOM WITH WALK-IN CLOSET AND ENSUTIE
- FULL 2ND BEDROOM &
  BATHROOM ON MAIIN FLOOR

## **OPTIONAL UPGRADES:**

- DEVELOPED BASEMENT WITH ADDITIONAL BEDROOM & BATH
- CANTILEVERED FIREPLACE
- 2ND SINK IN ENSUITE
- 9' HIGH BASEMENT CEILING
- REAR COVERED DECK

PLANS AND ELEVATIONS ARE APPROXIMATE AND DISPLAY NON-STANDARD FEATURES.