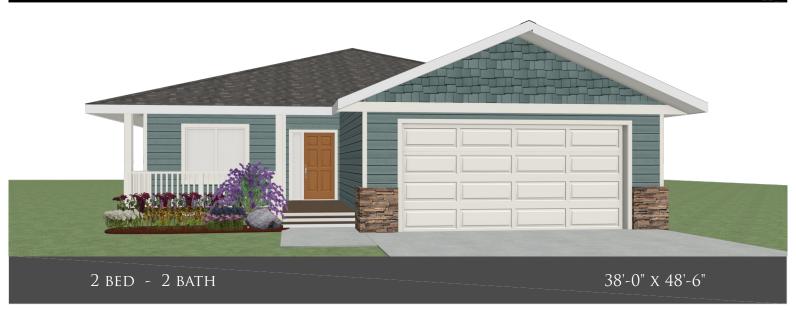

## THE CRANBROOK







## **FLOOR PLAN HIGHLIGHTS:**

- LARGE 'L' SHAPED KITCHEN WITH CORNER PANTRY
- MASTER BEDROOM WITH WALK-IN CLOSET AND ENSUTIE
- FULL 2ND BEDROOM &
  BATHROOM ON MAIIN FLOOR

## **OPTIONAL UPGRADES:**

- DEVELOPED BASEMENT WITH ADDITIONAL BEDROOM & BATH
- CANTILEVERED FIREPLACE
- 2ND SINK IN ENSUITE
- 9' HIGH BASEMENT CEILING
- REAR COVERED DECK







PLANS AND ELEVATIONS ARE APPROXIMATE AND DISPLAY NON-STANDARD FEATURES.

ELEVATIONS MAY VARY BY COMMUNITY & THE BUILDER RESERVES THE RIGHT TO

MAKE MODIFICATIONS WITHOUT NOTICE. ALL FLOOR PLANS AND ELEVATIONS ARE

THE EXCLUSIVE PROPERTY OF NEW DAWN DEVELOPMENTS. ALL RIGHTS RESERVED,

INCLUDING THE RIGHT OF REPRODUCTION, IN PART OR IN WHOLE.

LAST UPDATED: JANUARY 2024