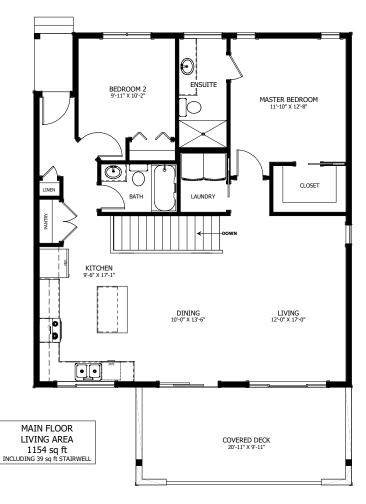

## **FLOOR PLAN HIGHLIGHTS:**

- OVERSIZED FRONT ENTRY
- FRONT VIEWS
- COVERED FRONT DECK
- LARGE PANTRY
- ISLAND WITH EATING BAR
- LARGE MASTER CLOSET + ENSUITE