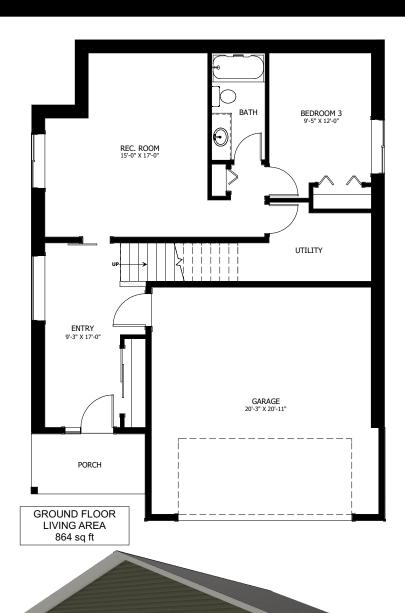

## **OPTIONAL UPGRADES:**

- DEVELOPED BASEMENT WITH REC. ROOM, BEDROOM, & BATH
- VAULTED CEILING IN OPEN AREAS
- GAS FIREPLACE IN LIVING ROOM
- SECOND SINK IN ENSUITE
- RAILING AROUND STAIRWELL

NEW DAWN DEVELOPMENTS PLANS AND ELEVATIONS ARE APPROXIMATE AND DISPLAY NON-STANDARD FEATURES.
ELEVATIONS MAY VARY BY COMMUNITY & THE BUILDER RESERVES THE RIGHT TO
MAKE MODIFICATIONS WITHOUT NOTICE. ALL FLOOR PLANS AND ELEVATIONS ARE
THE EXCLUSIVE PROPERTY OF NEW DAWN DEVELOPMENTS. ALL RIGHTS RESERVED,
INCLUDING THE RIGHT OF REPRODUCTION, IN PART OR IN WHOLE.
LAST UPDATED, JUNE 2022