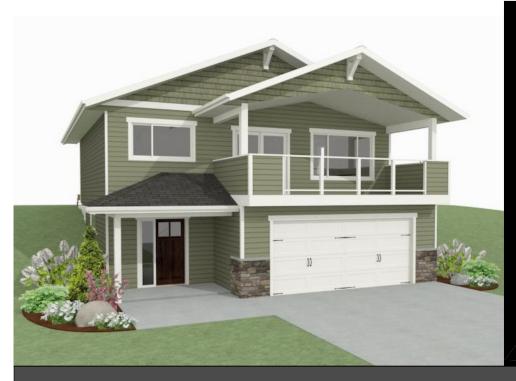

## THE CARDINAL

2 + 1 BED - 2 + 1 BATH

32'-6" x 44'-3"

## **FLOOR PLAN HIGHLIGHTS:**

- OVERSIZED FRONT ENTRY
- FRONT VIEWS
- COVERED FRONT DECK
- LARGE PANTRY
- ISLAND WITH EATING BAR
- LARGE MASTER CLOSET + ENSUITE