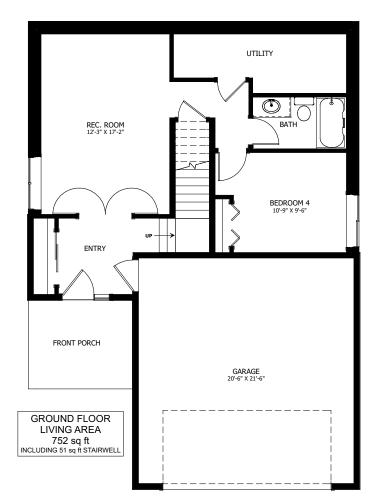

## **OPTIONAL UPGRADES:**

- DEVELOPED GROUND LEVEL WITH
- LARGE REC ROOM, ADDITIONAL
- BEDROOM, & BATH
- FULL REAR DECK
- EXTERIOR STONE ACCENTS
- TIMBER RAILINGS

LIVING AREA 405 sq ft

PLANS AND ELEVATIONS ARE APPROXIMATE AND DISPLAY NON-STANDARD FEATURES. ELEVATIONS MAY VARY BY COMMUNITY & THE BUILDER RESERVES THE RIGHT TO MAKE MODIFICATIONS WITHOUT NOTICE. ALL FLOOR PLANS AND ELEVATIONS ARE THE EXCLUSIVE PROPERTY OF NEW DAWN DEVELOPMENTS. ALL RIGHTS RESERVED, INCLUDING THE RIGHT OF REPRODUCTION. IN PART OR IN WHOLE. LAST UPDATED, JUNE 2022