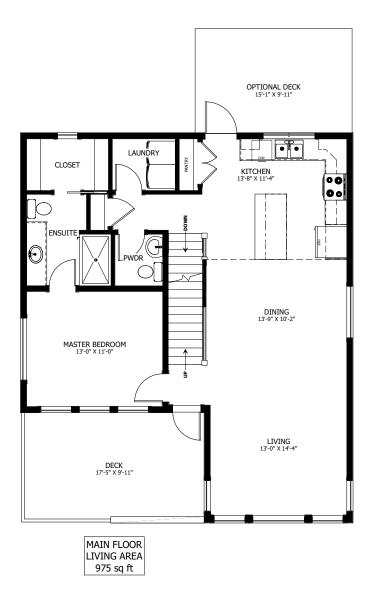

## FLOOR PLAN HIGHLIGHTS:

- Main Floor master bedroom
- MAIN FLOOR LAUNDRY
- LARGE FRONT WINDOW WALL
- PRIVATE FRONT DECK
- 2 STOREY CEILING IN LIVING AND DINING ROOM