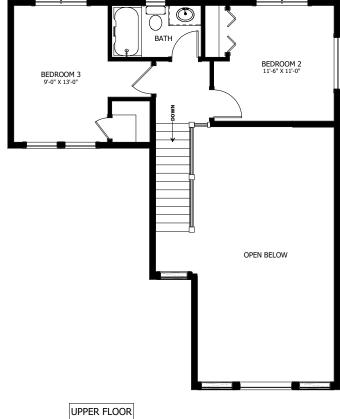

## THE HERON

3 bed - 2.5 bath

31'-6" x 44'-6"

CALL US TODAY: 250-489-1519 www.NEWDAWNDEVELOPMENTS.com