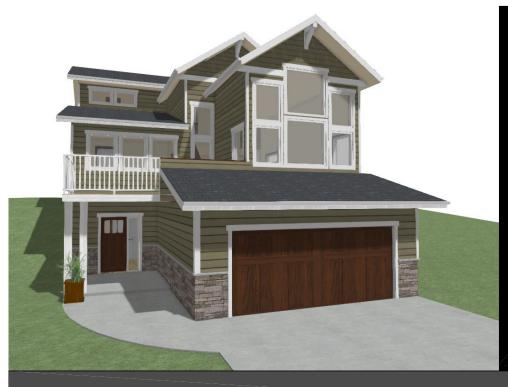

## THE HERON

3 bed - 2.5 bath

31'-6" x 44'-6"

CALL US TODAY: 250-489-1519 www.NEWDAWNDEVELOPMENTS.com

## FLOOR PLAN HIGHLIGHTS:

- Main Floor master bedroom
- MAIN FLOOR LAUNDRY
- LARGE FRONT WINDOW WALL
- PRIVATE FRONT DECK
- 2 STOREY CEILING IN LIVING AND DINING ROOM