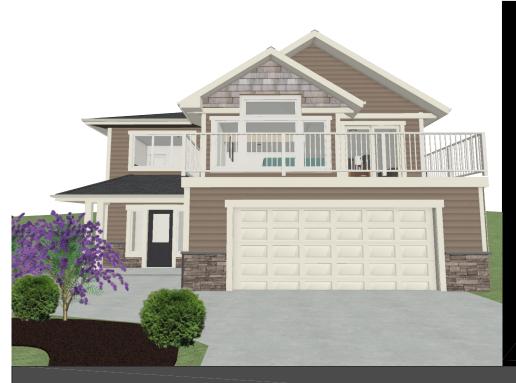

## THE SANDPIPER

3 BED - 2 BATH

40'-0" x 46'-6"

## **FLOOR PLAN HIGHLIGHTS:**

- LARGE "L" SHAPED KITCHEN
- ISLAND WITH EATING BAR
- LARGE FRONT DECK
- MAIN FLOOR LAUNDRY
- LARGE FRONT WINDOW WALL
- DOUBLE CAR GARAGE