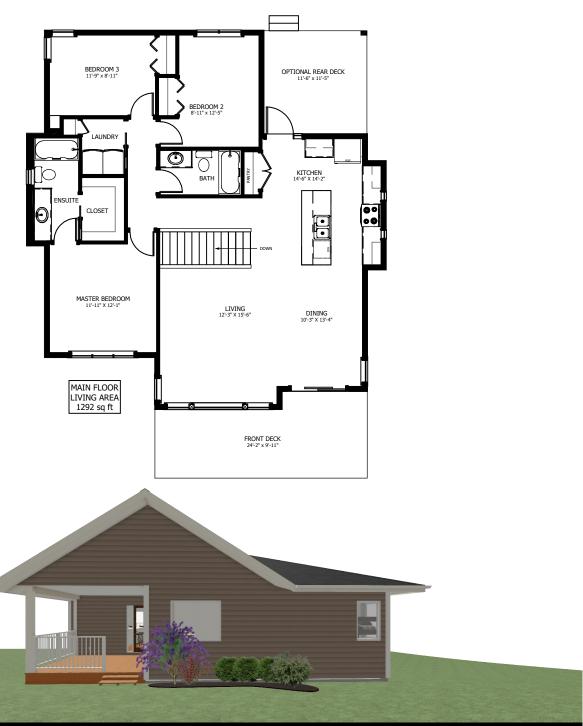

## THE SANDPIPER

3 BED - 2 BATH

40'-0" x 46'-6"

## **FLOOR PLAN HIGHLIGHTS:**

- LARGE "L" SHAPED KITCHEN
- ISLAND WITH EATING BAR
- LARGE FRONT DECK
- MAIN FLOOR LAUNDRY
- LARGE FRONT WINDOW WALL
- DOUBLE CAR GARAGE

## **OPTIONAL UPGRADES:**

- DEVELOPED BASEMENT WITH ADDITIONAL BEDROOM, REC ROOM, & BATH
- FIREPLACE IN LIVING ROOM
- SECOND SINK IN ENSUITE
- REAR DECK

PLANS AND ELEVATIONS ARE APPROXIMATE AND DISPLAY NON-STANDARD FEATURES.
ELEVATIONS MAY VARY BY COMMUNITY & THE BUILDER RESERVES THE RIGHT TO
MAKE MODIFICATIONS WITHOUT NOTICE. ALL FLOOR PLANS AND ELEVATIONS ARE
THE EXCLUSIVE PROPERTY OF NEW DAWN DEVELOPMENTS. ALL RIGHTS RESERVED.
INCLUDING THE RIGHT OF REPRODUCTION, IN PART OR IN WHOLE.
LAST UPDATED, JUNE 2022