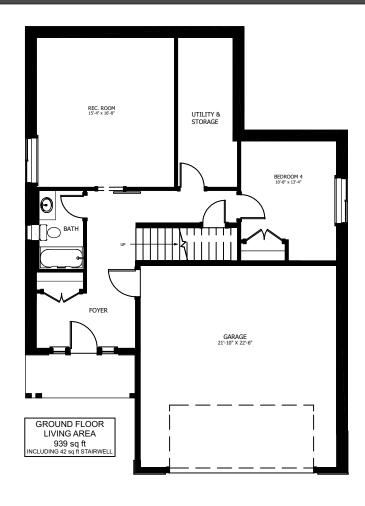

## **OPTIONAL UPGRADES:**

- DEVELOPED BASEMENT WITH ADDITIONAL BEDROOM, REC ROOM, & BATH
- FIREPLACE IN LIVING ROOM
- SECOND SINK IN ENSUITE
- REAR DECK

PLANS AND ELEVATIONS ARE APPROXIMATE AND DISPLAY NON-STANDARD FEATURES.
ELEVATIONS MAY VARY BY COMMUNITY & THE BUILDER RESERVES THE RIGHT TO
MAKE MODIFICATIONS WITHOUT NOTICE. ALL FLOOR PLANS AND ELEVATIONS ARE
THE EXCLUSIVE PROPERTY OF NEW DAWN DEVELOPMENTS. ALL RIGHTS RESERVED.
INCLUDING THE RIGHT OF REPRODUCTION, IN PART OR IN WHOLE.
LAST UPDATED, JUNE 2022