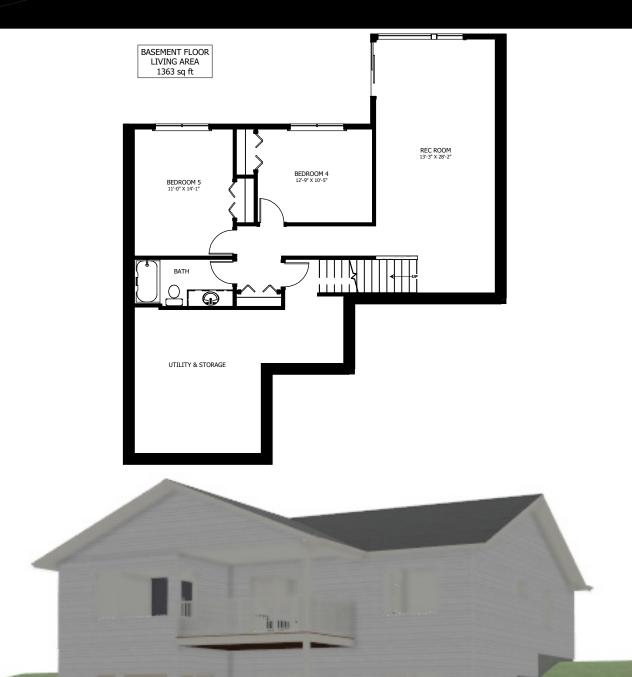

## **OPTIONAL UPGRADES:**

- DEVELOPED BASEMENT WITH
- TWO BEDROOMS, REC, & BATH
- FIRE PLACE IN LIVING ROOM
- REAR COVERED DECK
- SECOND SINK IN ENSUITE
- VAULTED CEILINGS

PLANS AND ELEVATIONS ARE APPROXIMATE AND DISPLAY NON-STANDARD FEATURES. ELEVATIONS MAY VARY BY COMMUNITY & THE BUILDER RESERVES THE RIGHT TO MAKE MODIFICATIONS WITHOUT NOTICE. ALL FLOOR PLANS AND ELEVATIONS ARE THE EXCLUSIVE PROPERTY OF NEW DAWN DEVELOPMENTS. ALL RIGHTS RESERVED, INCLUDING THE RIGHT OF REPRODUCTION. IN PART OR IN WHOLE. LAST UPDATED, JUNE 2022