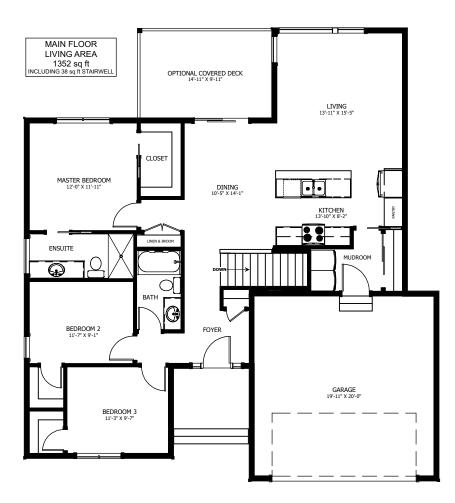

## FLOOR PLAN HIGHLIGHTS:

- MASTER BEDROOM WITH Ensuite and Walk-in Closet
- MAIN FLOOR LAUNDRY
- bedroom 2 & 3 walk-in closet
- FLUSH KITCHEN EATING BAR
- DOUBLE CAR GARAGE