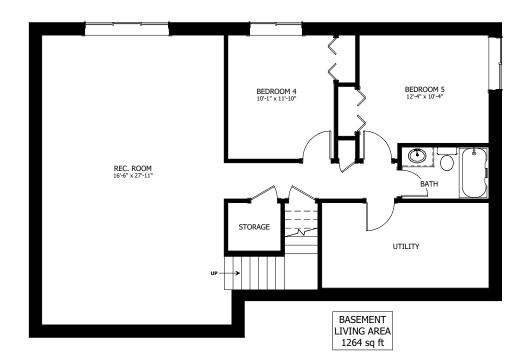

## **OPTIONAL UPGRADES:**

- DEVELOPED BASEMENT WITH 2 BEDROOMS & 1 BATH
- REAR COVERED DECK
- BUILT-IN BENCH IN ENTRY
- GAS FIRE PLACE IN LIVING ROOM
- SECOND SINK IN ENSUITE

PLANS AND ELEVATIONS ARE APPROXIMATE AND DISPLAY NON-STANDARD FEATURES.