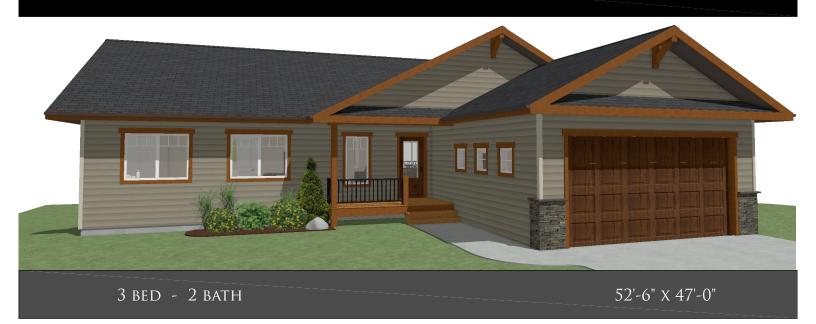

## THE WAXWING

## **FLOOR PLAN HIGHLIGHTS:**

- MASTER BEDROOM WITH ENSUITE & WALK-IN CLOSET
- MAIN FLOOR LAUNDRY
- LARGE FRONT PORCH
- WALK-IN CLOSET IN BEDROOM 3
- LARGE "L" SHAPED KITCHEN