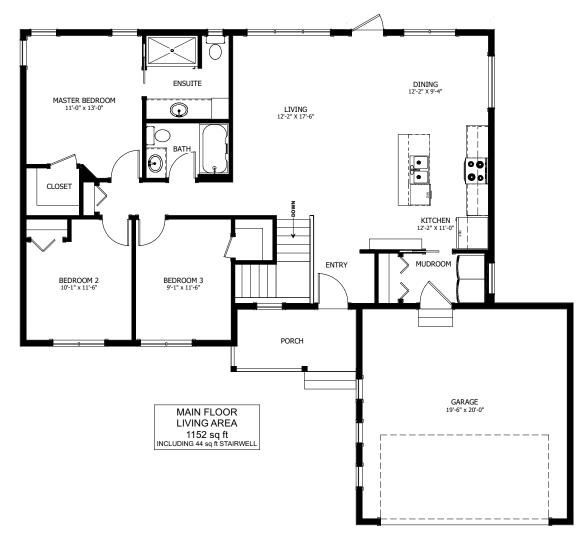

## **FLOOR PLAN HIGHLIGHTS:**

- MASTER BEDROOM WITH ENSUITE & WALK-IN CLOSET
- MAIN FLOOR LAUNDRY
- LARGE FRONT PORCH
- WALK-IN CLOSET IN BEDROOM 3
- LARGE "L" SHAPED KITCHEN