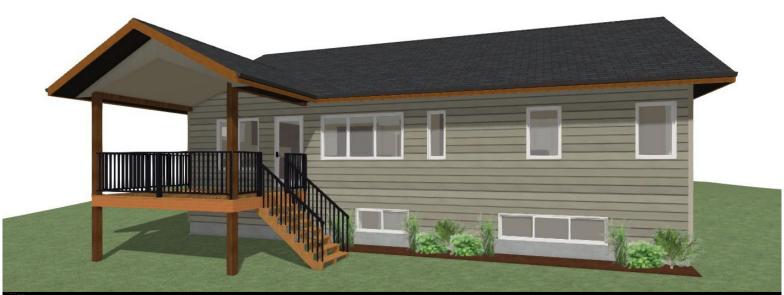

## **OPTIONAL UPGRADES:**

- DEVELOPED BASEMENT WITH 2 BEDROOMS & 1 BATH
- REAR COVERED DECK
- BUILT-IN BENCH IN ENTRY
- GAS FIRE PLACE IN LIVING ROOM
- SECOND SINK IN ENSUITE

PLANS AND ELEVATIONS ARE APPROXIMATE AND DISPLAY NON-STANDARD FEATURES.