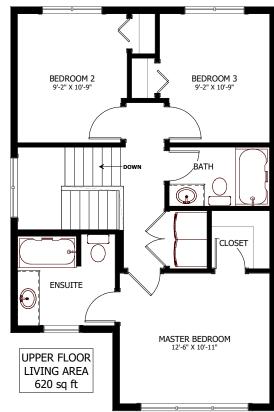

## **FLOOR PLAN HIGHLIGHTS:**

- SPACIOUS 'L' SHAPED KITCHEN
- LARGE FRONT WINDOWS
- MASTER BEDROOM WITH ENSUITE & WALK-IN CLOSET
- UPPER FLOOR LAUNDRY
- BASEMENT SUITE POTENTIAL