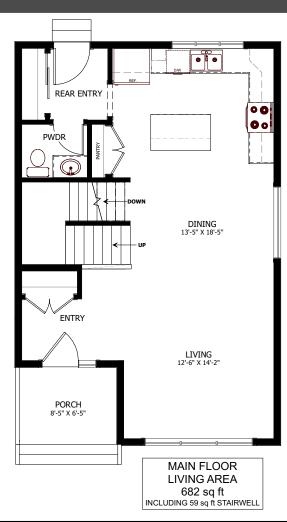

## **FLOOR PLAN HIGHLIGHTS:**

- SPACIOUS 'L' SHAPED KITCHEN
- LARGE FRONT WINDOWS
- MASTER BEDROOM WITH ENSUITE & WALK-IN CLOSET
- UPPER FLOOR LAUNDRY
- BASEMENT SUITE POTENTIAL