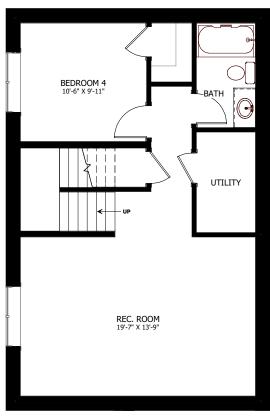

## **OPTIONAL UPGRADES:**

- DEVELOPED BASEMENT WITH ADDITIONAL BEDROOM, REC ROOM, & BATH
- DETACHED DOUBLE CAR GARAGE
- CANTILEVER TO INCREASE SIZE OF MASTER BEDROOM CLOSET

NEW DAWN
DEVELOPMENTS

PLANS AND ELEVATIONS ARE APPROXIMATE AND DISPLAY NON-STANDARD FEATURES.