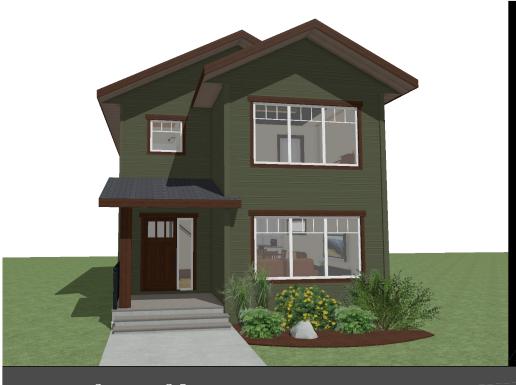

THE BAKER HILL II

3 BED - 2.5 BATH

22'-0" x 33'-6"

ELEVATIONS MAY VARY BY COMMUNITY & THE BUILDER RESERVES THE RIGHT TO MAKE MODIFICATIONS WITHOUT NOTICE. ALL FLOOR PLANS AND ELEVATIONS ARE—THE EXCLUSIVE PROPERTY OF NEW DAWN DEVELOPMENTS. ALL RIGHTS RESERVED, INCLUDING THE RIGHT OF REPRODUCTION, IN PART OR IN WHOLE.