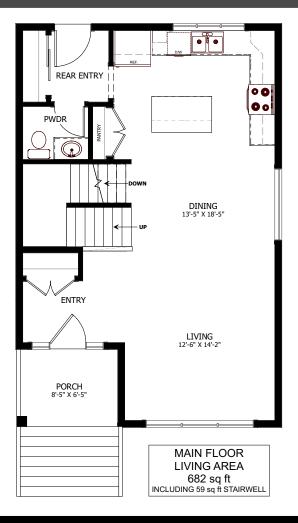

## FLOOR PLAN HIGHLIGHTS:

- MODERN ROOFLINES
- LARGE FRONT WINDOWS
- MASTER BEDROOM WITH Ensuite & Walk-in Closet
- UPPER FLOOR LAUNDRY
- BASEMENT SUITE POTENTIAL