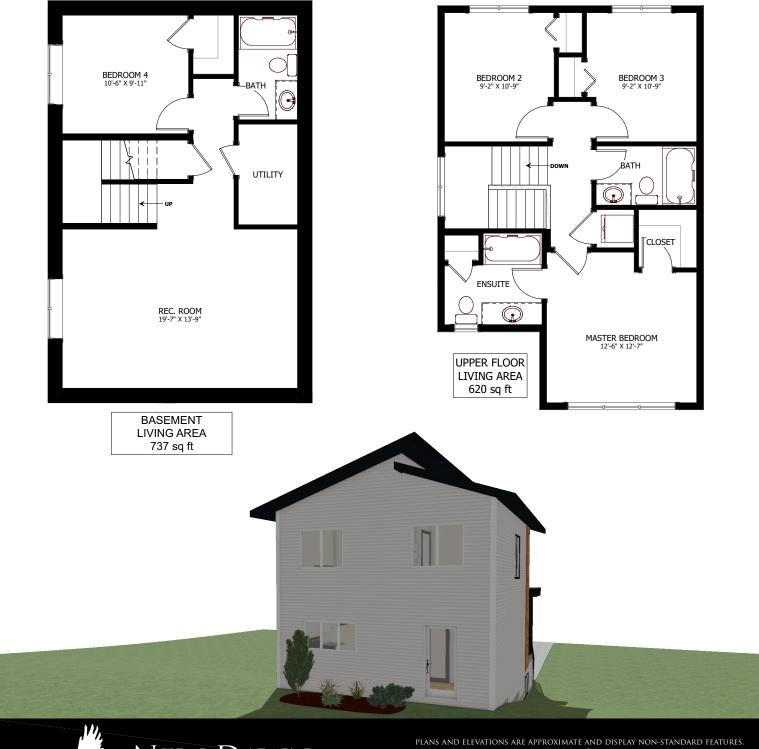

## FLOOR PLAN HIGHLIGHTS:

- MODERN ROOFLINES
- LARGE FRONT WINDOWS
- MASTER BEDROOM WITH Ensuite & Walk-in Closet
- UPPER FLOOR LAUNDRY
- BASEMENT SUITE POTENTIAL

## **OPTIONAL UPGRADES:**

- DEVELOPED BASEMENT WITH
- ADDITIONAL BEDROOM,
- REC ROOM, & BATH
- DETACHED DOUBLE CAR GARAGE
- CANTILEVER TO INCREASE SIZE
- OF MASTER BEDROOM CLOSET

PLANS AND ELEVATIONS ARE APPROXIMATE AND DISPLAY NON-STANDARD FEATURES. ELEVATIONS MAY VARY BY COMMUNITY & THE BUILDER RESERVES THE RIGHT TO MAKE MODIFICATIONS WITHOUT NOTICE. ALL FLOOR PLANS AND ELEVATIONS ARE THE EXCLUSIVE PROPERTY OF NEW DAWN DEVELOPMENTS. ALL RIGHTS RESERVED, INCLUDING THE RIGHT OF REPRODUCTION, IN PART OR IN WHOLE. LAST UPDATED, JUNE 2022