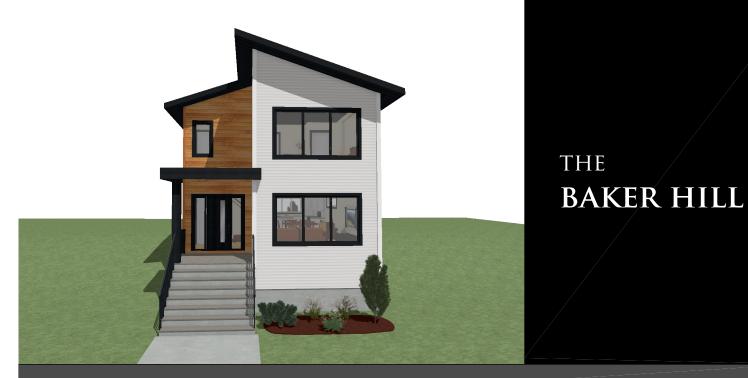

3 BED - 2.5 BATH

22'-0" x 33'-6"

## FLOOR PLAN HIGHLIGHTS:

- MODERN ROOFLINES
- LARGE FRONT WINDOWS
- MASTER BEDROOM WITH Ensuite & Walk-in Closet
- UPPER FLOOR LAUNDRY
- BASEMENT SUITE POTENTIAL