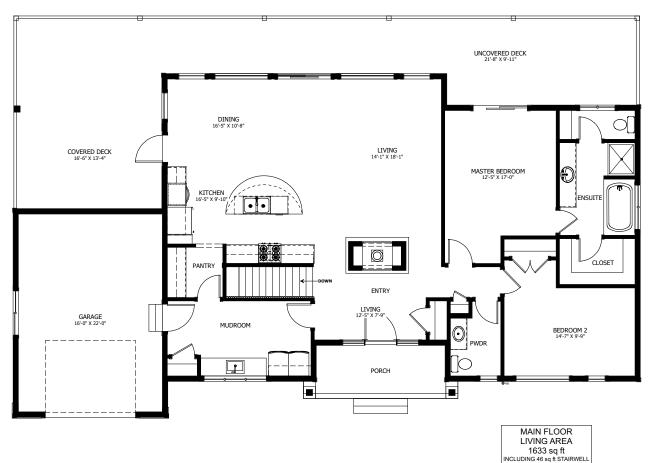

## **FLOOR PLAN HIGHLIGHTS:**

- Large Mudroom & Laundry
- 'L' SHAPED KITCHEN WITH ISLAND & EATING BAR
- MASTER ENSUITE WITH SOAKER TUB AND SHOWER
- BUTLERS PANTRY