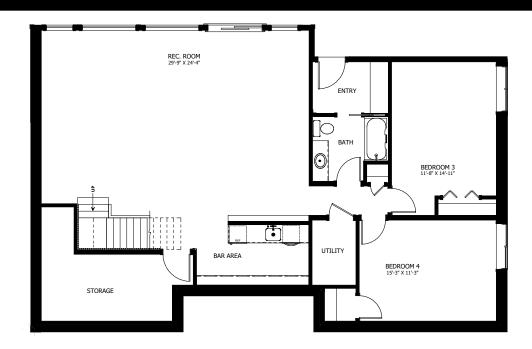

## **OPTIONAL UPGRADES:**

- DEVELOPED BASEMENT WITH REC. ROOM, 2 BEDROOMS, & BATH
- Vaulted Ceiling in Kitchen, Dining, & Living
- SECOND SINK IN ENSUITE
- GAS FIREPLACE IN LIVING ROOM

BASEMENT LIVING AREA 1667 sa ft