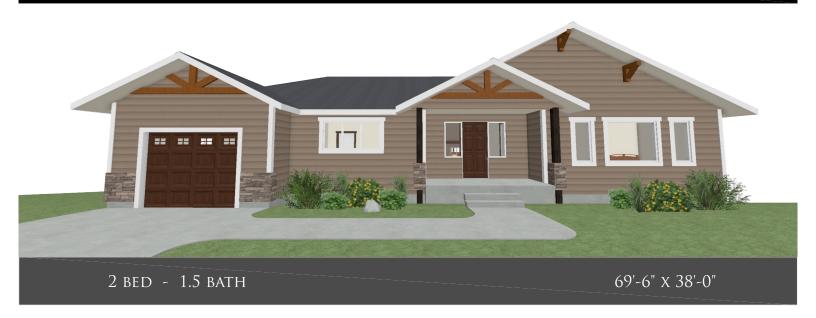

## THE BITTERN

## **FLOOR PLAN HIGHLIGHTS:**

- Large Mudroom & Laundry
- 'L' SHAPED KITCHEN WITH ISLAND & EATING BAR
- MASTER ENSUITE WITH SOAKER TUB AND SHOWER
- BUTLERS PANTRY