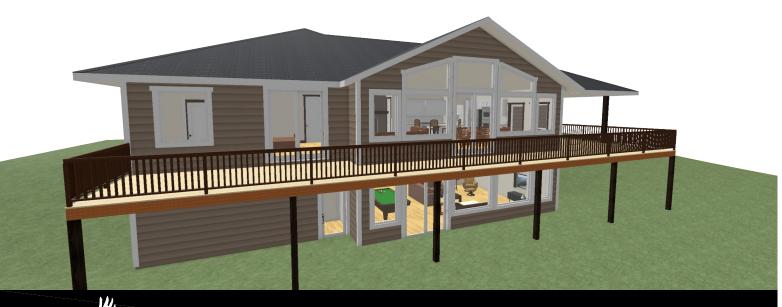

## **OPTIONAL UPGRADES:**

- DEVELOPED BASEMENT WITH REC. ROOM, 2 BEDROOMS, & BATH
- Vaulted Ceiling in Kitchen, Dining, & Living
- SECOND SINK IN ENSUITE
- GAS FIREPLACE IN LIVING ROOM

BASEMENT LIVING AREA 1667 sa ft