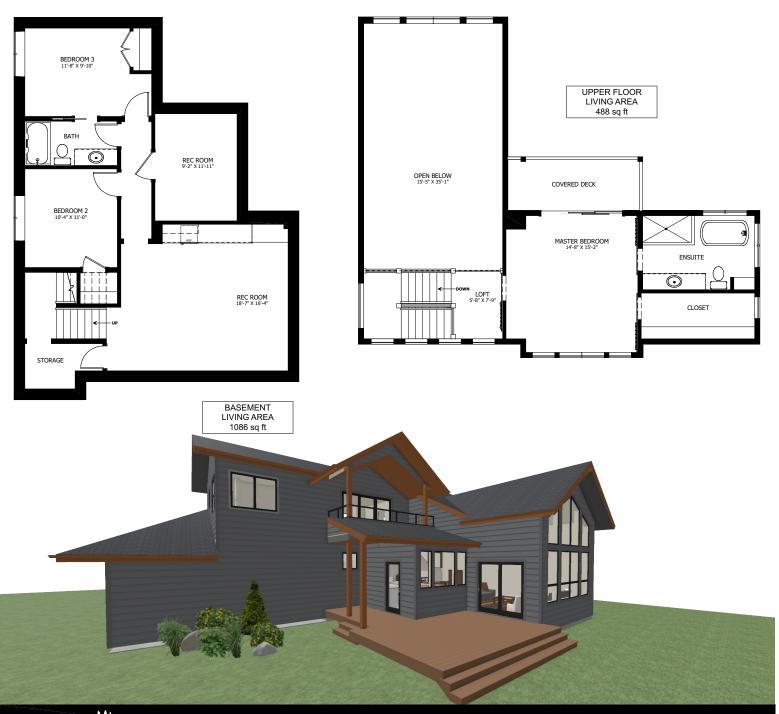

## **OPTIONAL UPGRADES:**

- DEVELOPED BASEMENT WITH REC. ROOM, 2 BEDROOMS, & BATH
- Vaulted Ceiling in Kitchen, Dining, & Living
- SECOND SINK IN ENSUITE
- GAS FIREPLACE IN LIVING ROOM

PLANS AND ELEVATIONS ARE APPROXIMATE AND DISPLAY NON-STANDARD FEATURES.
ELEVATIONS MAY VARY BY COMMUNITY & THE BUILDER RESERVES THE RIGHT TO
MAKE MODIFICATIONS WITHOUT NOTICE. ALL FLOOR PLANS AND ELEVATIONS ARE
THE EXCLUSIVE PROPERTY OF NEW DAWN DEVELOPMENTS. ALL RIGHTS RESERVED.
INCLUDING THE RIGHT OF REPRODUCTION, IN PART OR IN WHOLE.
LAST UPDATED, JUNE 2022