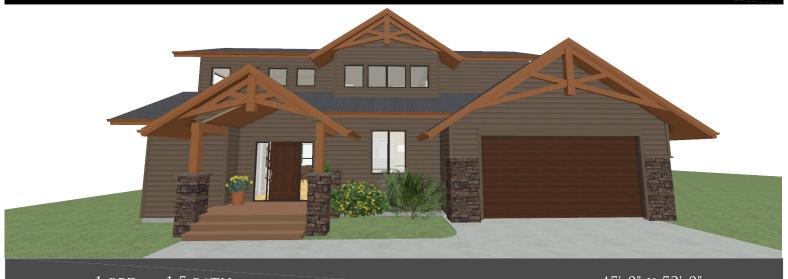

## THE PALLISER

1 BED - 1.5 BATH

45'-0" x 53'-0"

MAIN FLOOR LIVING AREA 1010 sq ft INCLUDING 81 sq ft STAIRWELL

NEW DAWN DEVELOPMENTS

CALL US TODAY: 250-489-1519 WWW.NEWDAWNDEVELOPMENTS.COM