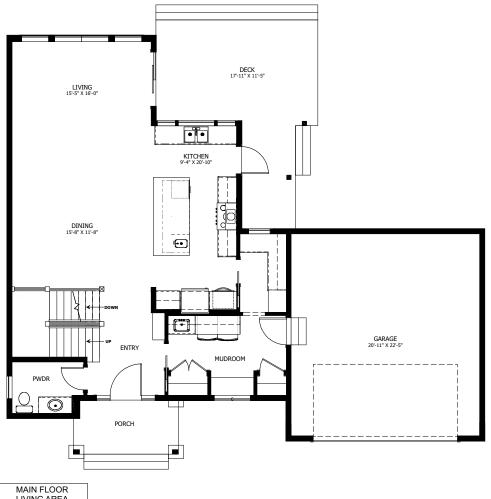

## **FLOOR PLAN HIGHLIGHTS:**

- LARGE MUDROOM
- KITCHEN ISLAND WITH EATING BAR
- LARGE BUTLERS PANTRY
- MASTER BEDROOM WITH LARGE ENSUITE, WALK IN CLOSET AND COVERED DECK