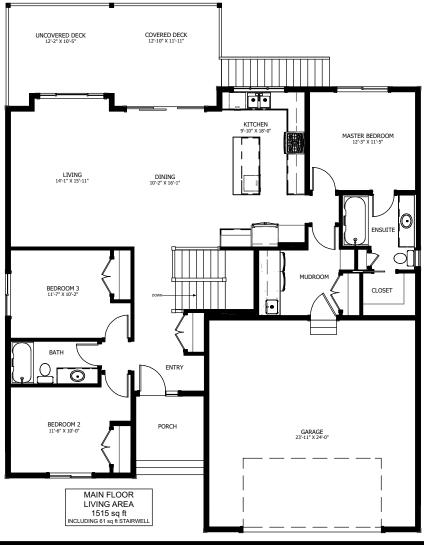

## **FLOOR PLAN HIGHLIGHTS:**

- OPEN CONCEPT KITCHEN, DINING, & LIVING
- THREE MAIN FLOOR BEDROOMS
- LARGE MUDROOM
- MASTER BEDROOM WITH LARGE ENSUITE & WALK-IN CLOSET