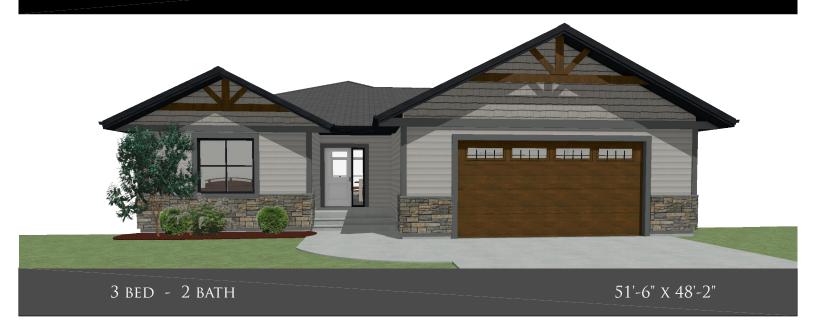

## THE PREMIER

## **FLOOR PLAN HIGHLIGHTS:**

- OPEN CONCEPT KITCHEN, DINING, & LIVING
- THREE MAIN FLOOR BEDROOMS
- LARGE MUDROOM
- MASTER BEDROOM WITH LARGE ENSUITE & WALK-IN CLOSET