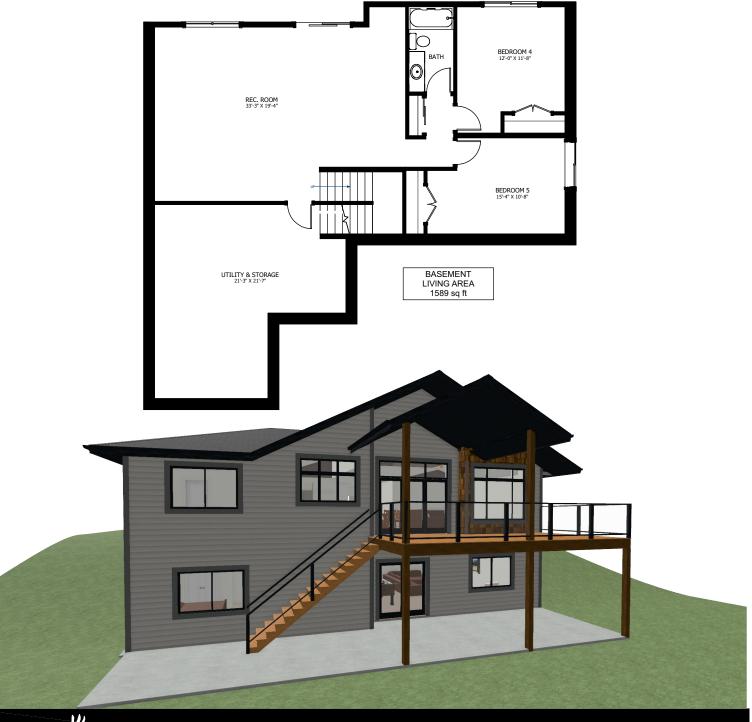

## **OPTIONAL UPGRADES:**

- DEVELOPED BASEMENT
  WITH TWO BEDROOMS & REC ROOM
- 2ND SINK IN ENSUITE
- BUILT IN BENCH IN LIVING ROOM
- GAS FIREPLACE IN LIVING ROOM
- MAIN FLOOR VAULTED CEILING

PLANS AND ELEVATIONS ARE APPROXIMATE AND DISPLAY NON-STANDARD FEATURES.
ELEVATIONS MAY VARY BY COMMUNITY & THE BUILDER RESERVES THE RIGHT TO
MAKE MODIFICATIONS WITHOUT NOTICE. ALL FLOOR PLANS AND ELEVATIONS ARE
THE EXCLUSIVE PROPERTY OF NEW DAWN DEVELOPMENTS. ALL RIGHTS RESERVED.
INCLUDING THE RIGHT OF REPRODUCTION, IN PART OR IN WHOLE.
LAST UPDATED, JUNE 2022