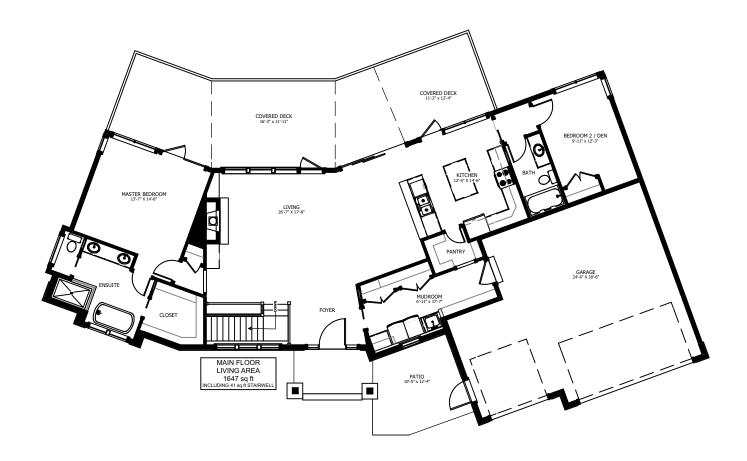

## FLOOR PLAN HIGHLIGHTS:

- OPEN CONCEPT KITCHEN, DINING, & LIVING
- FRONT DEN/OFFICE
- SEPARATE PANTRY CABINET & CLOSET
- MASTER BEDROOM WITH LARGE
- ENSUITE & WALK-IN CLOSET