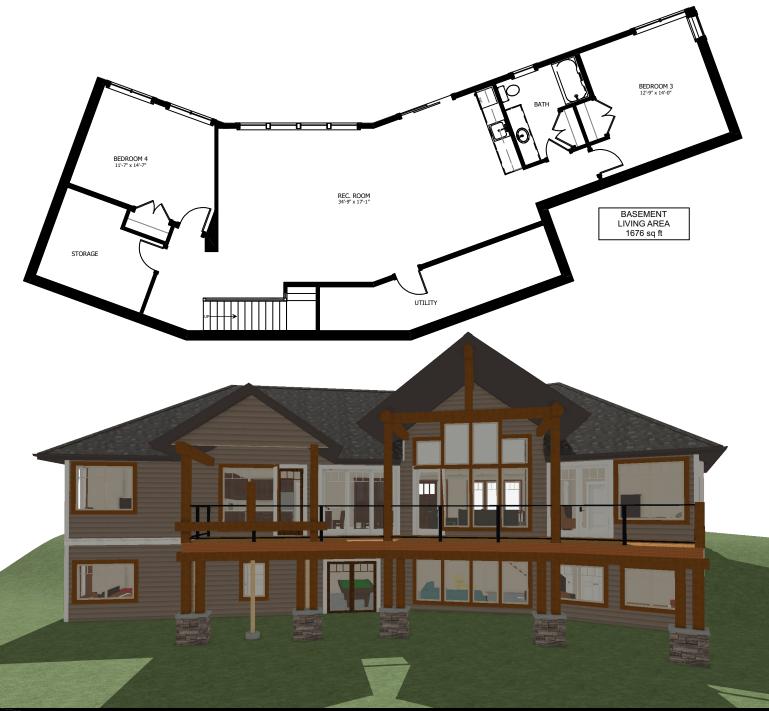

## **OPTIONAL UPGRADES:**

- DEVELOPED DAYLIGHT BASEMENT
- WITH TWO BEDROOMS & REC ROOM
- 2nd sink in ensuite
- FULL BATHROOM
- GAS FIREPLACE IN LIVING ROOM
- MAIN FLOOR VAULTED CEILING

PLANS AND ELEVATIONS ARE APPROXIMATE AND DISPLAY NON-STANDARD FEATURES. ELEVATIONS MAY VARY BY COMMUNITY & THE BUILDER RESERVES THE RIGHT TO MAKE MODIFICATIONS WITHOUT NOTICE. ALL FLOOR PLANS AND ELEVATIONS ARE THE EXCLUSIVE PROPERTY OF NEW DAWN DEVELOPMENTS. ALL RIGHTS RESERVED, INCLUDING THE RIGHT OF REPRODUCTION, IN PART OR IN WHOLE. LAST UPDATED, JUNE 2022