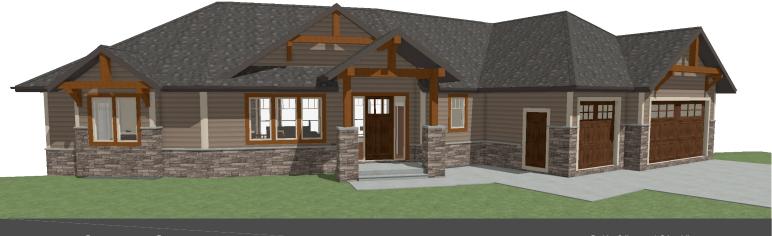

## RADIUM SHOWHOME I

2 BED - 2 BATH

86'-0" x 40'-6"

CALL US TODAY: 250-489-1519 www.newdawndevelopments.com

## FLOOR PLAN HIGHLIGHTS:

- OPEN CONCEPT KITCHEN, DINING, & LIVING
- FRONT DEN/OFFICE
- SEPARATE PANTRY CABINET & CLOSET
- MASTER BEDROOM WITH LARGE
- ENSUITE & WALK-IN CLOSET