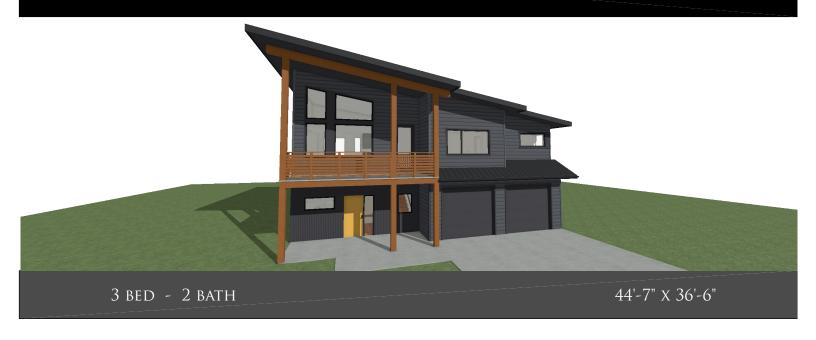

## THE TIMBER MODERN

## **FLOOR PLAN HIGHLIGHTS:**

- OPEN CONCEPT KITCHEN, DINING, & LIVING
- 2 BEDROOM BASEMENT SUITE
- SEPARATE PANTRY CABINET & CLOSET
- MASTER BEDROOM WITH LARGE ENSUITE & WALK-IN CLOSET

## **OPTIONAL UPGRADES:**

- DEVELOPED DAYLIGHT BASEMENT WITH TWO BEDROOMS & REC ROOM
- 2ND SINK IN ENSUITE
- FULL BATHROOM
- GAS FIREPLACE IN LIVING ROOM
- MAIN FLOOR VAULTED CEILING

PLANS AND ELEVATIONS ARE APPROXIMATE AND DISPLAY NON-STANDARD FEATURES.