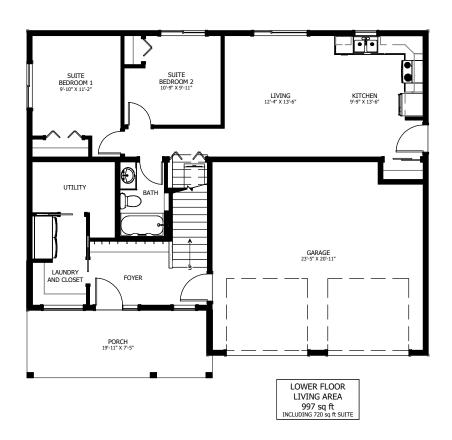

## **FLOOR PLAN HIGHLIGHTS:**

- OPEN CONCEPT KITCHEN, DINING, & LIVING
- 2 BEDROOM BASEMENT SUITE
- SEPARATE PANTRY CABINET & CLOSET
- MASTER BEDROOM WITH LARGE ENSUITE & WALK-IN CLOSET

## **OPTIONAL UPGRADES:**

- DEVELOPED DAYLIGHT BASEMENT WITH TWO BEDROOMS & REC ROOM
- 2ND SINK IN ENSUITE
- FULL BATHROOM
- GAS FIREPLACE IN LIVING ROOM
- MAIN FLOOR VAULTED CEILING

PLANS AND ELEVATIONS ARE APPROXIMATE AND DISPLAY NON-STANDARD FEATURES.