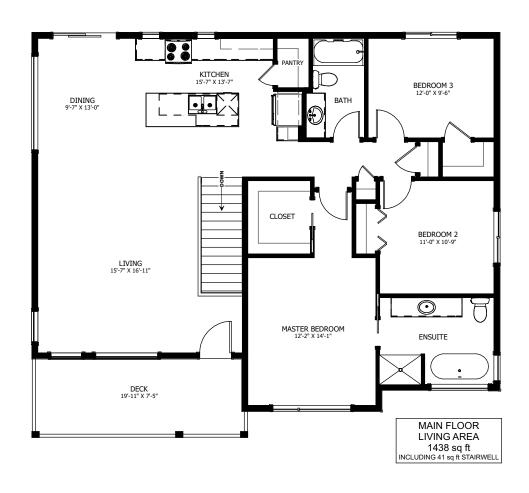

## **FLOOR PLAN HIGHLIGHTS:**

- OPEN CONCEPT KITCHEN, DINING, & LIVING
- 2 BEDROOM BASEMENT SUITE
- SEPARATE PANTRY CABINET & CLOSET
- MASTER BEDROOM WITH LARGE ENSUITE & WALK-IN CLOSET

## **OPTIONAL UPGRADES:**

- DEVELOPED DAYLIGHT BASEMENT WITH TWO BEDROOMS & REC ROOM
- 2ND SINK IN ENSUITE
- FULL BATHROOM
- GAS FIREPLACE IN LIVING ROOM
- MAIN FLOOR VAULTED CEILING

PLANS AND ELEVATIONS ARE APPROXIMATE AND DISPLAY NON-STANDARD FEATURES.