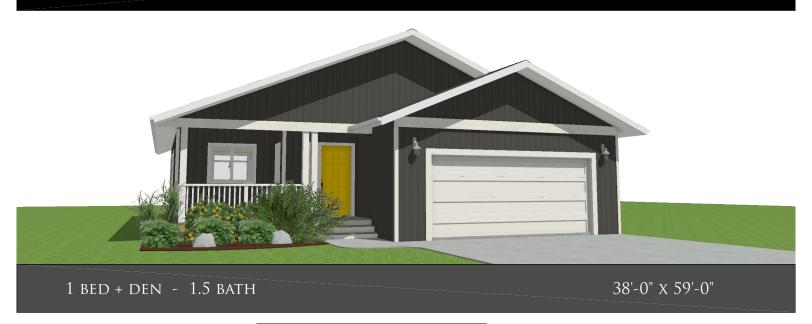

## THE WENTWORTH II

## FLOOR PLAN HIGHLIGHTS:

- SPACIOUS 'L' SHAPED KITCHEN WITH ISLAND
- LARGE FRONT WINDOWS
- MASTER BEDROOM WITH ENSUITE & WALK-IN CLOSET
- UPPER FLOOR LAUNDRY