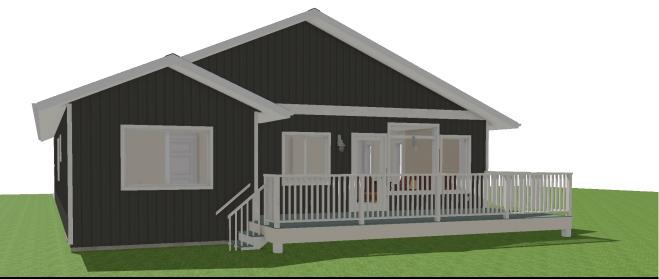

## **OPTIONAL UPGRADES:**

- DEVELOPED BASEMENT WITH ADDITIONAL 2 BEDROOMS & BATH
- SECOND SINK IN ENSUITE
- OPEN RAILINGS
- GAS FIREPLACE IN LIVING ROOM
- MAIN FLOOR VAULTED CEILING

NEW DAWN DEVELOPMENTS PLANS AND ELEVATIONS ARE APPROXIMATE AND DISPLAY NON-STANDARD FEATURES.