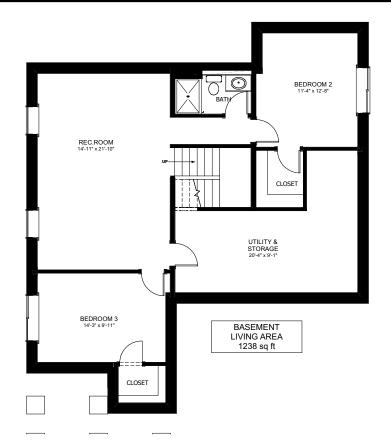

## **OPTIONAL UPGRADES:**

- DEVELOPED BASEMENT WITH ADDITIONAL 2 BEDROOMS & BATH
- SECOND SINK IN ENSUITE
- OPEN RAILINGS
- GAS FIREPLACE IN LIVING ROOM
- MAIN FLOOR VAULTED CEILING

NEW DAWN DEVELOPMENTS PLANS AND ELEVATIONS ARE APPROXIMATE AND DISPLAY NON-STANDARD FEATURES.