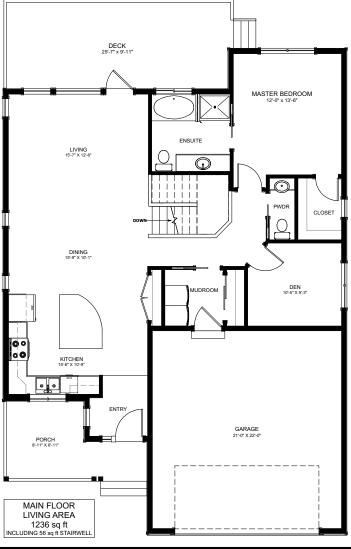

## FLOOR PLAN HIGHLIGHTS:

- SPACIOUS 'L' SHAPED KITCHEN WITH ISLAND
- LARGE FRONT WINDOWS
- MASTER BEDROOM WITH ENSUITE & WALK-IN CLOSET
- UPPER FLOOR LAUNDRY

## **OPTIONAL UPGRADES:**

- DEVELOPED BASEMENT WITH ADDITIONAL 2 BEDROOMS & BATH
- SECOND SINK IN ENSUITE
- OPEN RAILINGS
- GAS FIREPLACE IN LIVING ROOM
- MAIN FLOOR VAULTED CEILING

NEW DAWN DEVELOPMENTS PLANS AND ELEVATIONS ARE APPROXIMATE AND DISPLAY NON-STANDARD FEATURES.