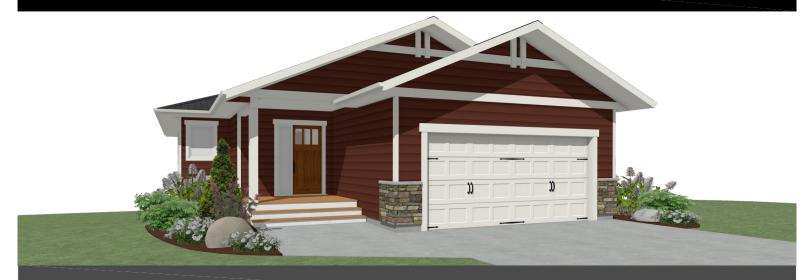

## THE HALEY

2 BED - 2 BATH

35'-0" x 60'-9"

## FLOOR PLAN HIGHLIGHTS:

- OVERSIZED 'L' SHAPED KITCHEN WITH ISLAND
- SLIDING BARN DOOR TO MUDROOM
- ENSUITE WITH LARGE WALK-IN Closet
- MAIN FLOOR LAUNDRY