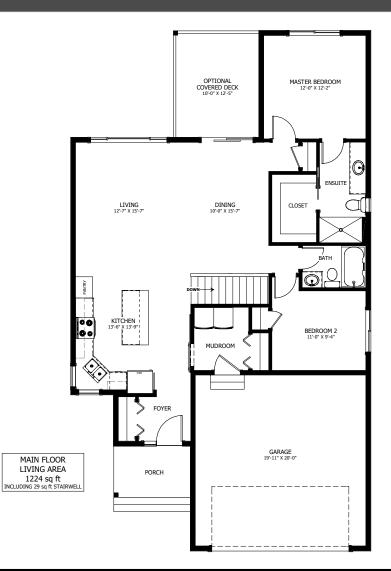

## THE HALEY

2 BED - 2 BATH

35'-0" x 60'-9"

## FLOOR PLAN HIGHLIGHTS:

- OVERSIZED 'L' SHAPED KITCHEN WITH ISLAND
- SLIDING BARN DOOR TO MUDROOM
- ENSUITE WITH LARGE WALK-IN Closet
- MAIN FLOOR LAUNDRY