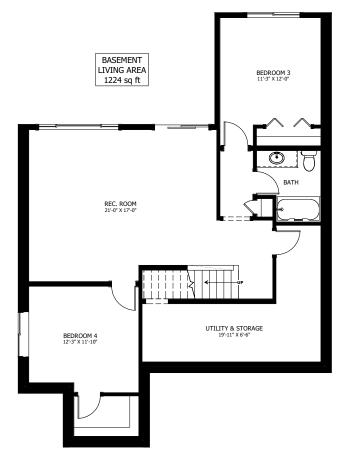

## **OPTIONAL UPGRADES:**

- DEVELOPED BASEMENT WITH
  - REC. ROOM, 2 BEDROOMS, & BATH
- LOWER LEVEL WALK-OUT
- VAULTED LIVING, DINING & DECK
- SECOND SINK IN ENSUITE
- GAS FIREPLACE IN LIVING ROOM

NEW DAWN DEVELOPMENTS