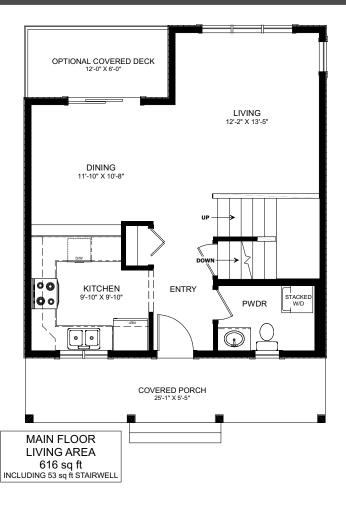

## FLOOR PLAN HIGHLIGHTS:

- COZY LOFT BEDROOM
- MAIN FLOOR POWDER ROOM
- LARGE FRONT PORCH
- LARGE WINDOWS
- OPEN CEILING IN LIVING ROOM
- EATING BAR IN KITCHEN

## **OPTIONAL UPGRADES:**

- DEVELOPED BASEMENT WITH
- ADDITIONAL TWO BEDROOMS,
- Rec, bath & walkout
- REAR COVERED DECK
- OPEN RAILINGS
- FIREPLACE IN LIVING ROOM

PLANS AND ELEVATIONS ARE APPROXIMATE AND DISPLAY NON-STANDARD FEATURES. ELEVATIONS MAY VARY BY COMMUNITY & THE BUILDER RESERVES THE RIGHT TO MAKE MODIFICATIONS WITHOUT NOTICE. ALL FLOOR PLANS AND ELEVATIONS ARE THE EXCLUSIVE PROPERTY OF NEW DAWN DEVELOPMENTS. ALL RIGHTS RESERVED, INCLUDING THE RIGHT OF REPRODUCTION, IN PART OR IN WHOLE. LAST UPDATED, JUNE 2022