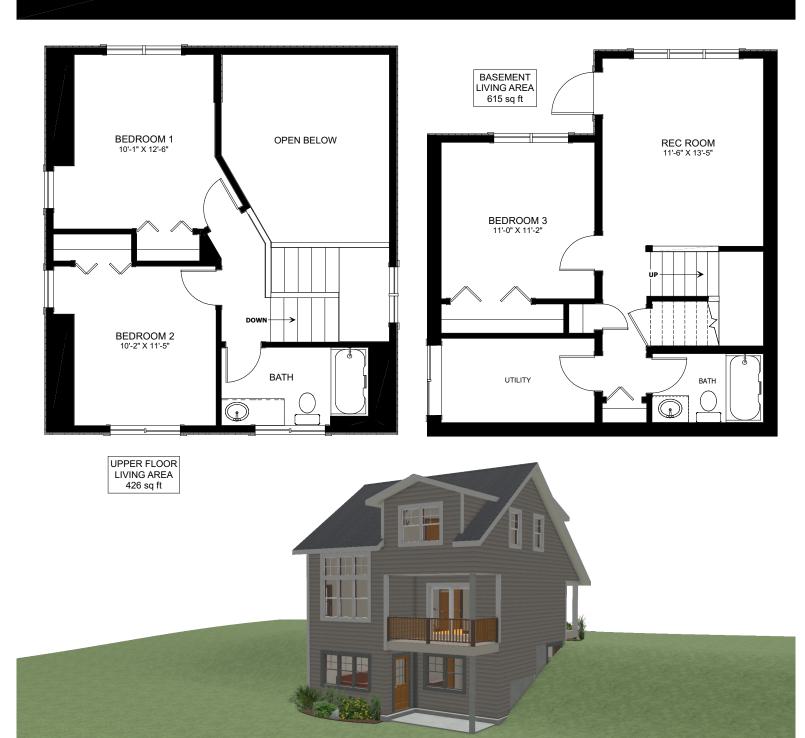

## **OPTIONAL UPGRADES:**

- DEVELOPED BASEMENT WITH
- ADDITIONAL TWO BEDROOMS,
- Rec, bath & walkout
- REAR COVERED DECK
- OPEN RAILINGS
- FIREPLACE IN LIVING ROOM

PLANS AND ELEVATIONS ARE APPROXIMATE AND DISPLAY NON-STANDARD FEATURES. ELEVATIONS MAY VARY BY COMMUNITY & THE BUILDER RESERVES THE RIGHT TO MAKE MODIFICATIONS WITHOUT NOTICE. ALL FLOOR PLANS AND ELEVATIONS ARE THE EXCLUSIVE PROPERTY OF NEW DAWN DEVELOPMENTS. ALL RIGHTS RESERVED, INCLUDING THE RIGHT OF REPRODUCTION, IN PART OR IN WHOLE. LAST UPDATED, JUNE 2022