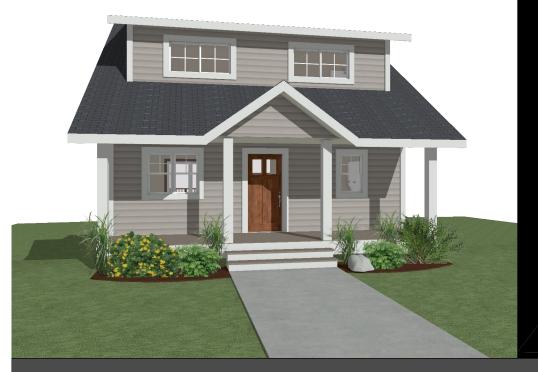

## THE FOXTAIL

2 BED - 1.5 BATH

25'-0" x 33'-0"

## FLOOR PLAN HIGHLIGHTS:

- COZY LOFT BEDROOM
- MAIN FLOOR POWDER ROOM
- LARGE FRONT PORCH
- LARGE WINDOWS
- OPEN CEILING IN LIVING ROOM
- EATING BAR IN KITCHEN