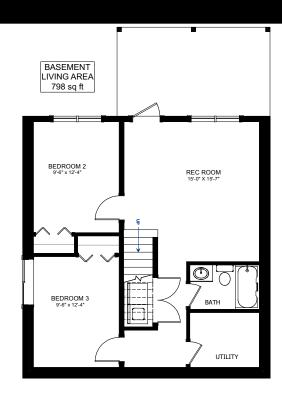

## **OPTIONAL UPGRADES:**

- DEVELOPED BASEMENT WITH TWO ADDITIONAL BEDROOMS, REC, BATH & WALKOUT
- FIREPLACE IN LIVING ROOM
- EXTERIOR STONE ACCENTS
- WET BAR IN BASEMENT

PLANS AND ELEVATIONS ARE APPROXIMATE AND DISPLAY NON-STANDARD FEATURES.