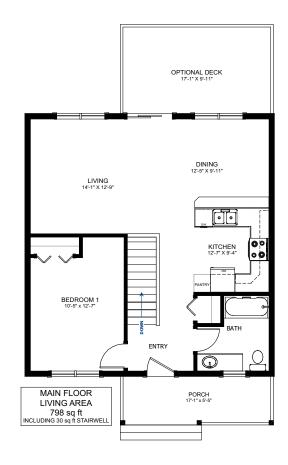

## THE HEATHER

1 BED - 1 BATH

27'-6" x 29'-0"

## **FLOOR PLAN HIGHLIGHTS:**

- PENINSULA WITH EATING BAR
- REAR DECK
- LARGE FRONT PORCH
- VAULTED CEILING IN KITCHEN & LIVING ROOM
- LARGE WINDOWS