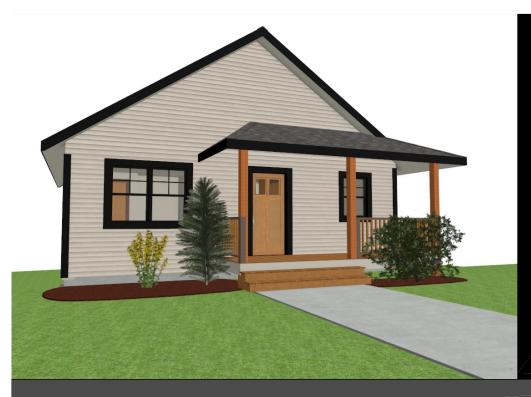

## THE HEATHER

1 BED - 1 BATH

27'-6" x 29'-0"

## **FLOOR PLAN HIGHLIGHTS:**

- PENINSULA WITH EATING BAR
- REAR DECK
- LARGE FRONT PORCH
- VAULTED CEILING IN KITCHEN & LIVING ROOM
- LARGE WINDOWS