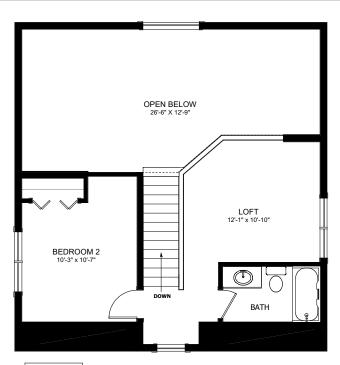

## **OPTIONAL UPGRADES:**

- DEVELOPED BASEMENT WITH TWO ADDITIONAL BEDROOMS, REC, BATH & WALKOUT
- LOFT BEDROOM UPSTAIRS
- GAS FIXTURE ON REAR DECK FOR BBQ
- WET BAR IN BASEMENT

PLANS AND ELEVATIONS ARE APPROXIMATE AND DISPLAY NON-STANDARD FEATURES.