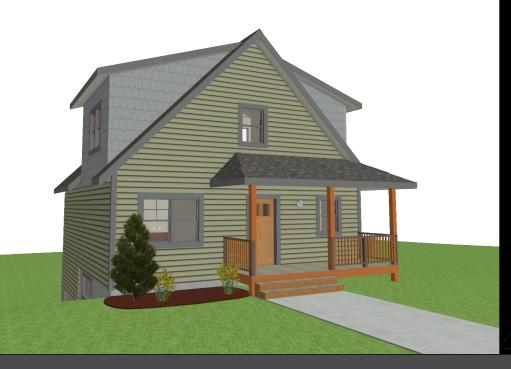

## THE LAUREL

2 BED - 2 BATH

22'-0" x 33'-6"

## FLOOR PLAN HIGHLIGHTS:

- PENINSULA WITH EATING BAR
- REAR DECK
- LARGE FRONT PORCH
- VAULTED CEILING IN KITCHEN & LIVING ROOM
- LARGE WINDOWS