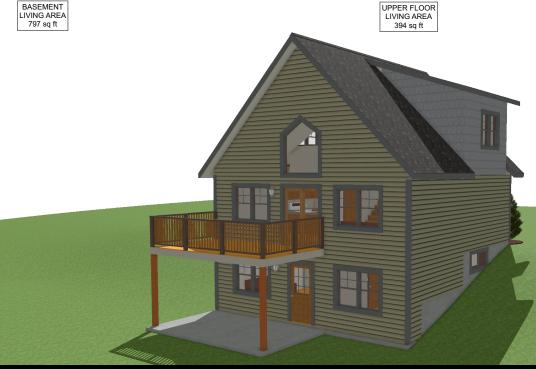

## THE LAUREL

2 BED - 2 BATH

22'-0" x 33'-6"

## FLOOR PLAN HIGHLIGHTS:

- PENINSULA WITH EATING BAR
- REAR DECK
- LARGE FRONT PORCH
- VAULTED CEILING IN KITCHEN & LIVING ROOM
- LARGE WINDOWS

## **OPTIONAL UPGRADES:**

- DEVELOPED BASEMENT WITH TWO ADDITIONAL BEDROOMS, REC, BATH & WALKOUT
- LOFT BEDROOM UPSTAIRS
- GAS FIXTURE ON REAR DECK FOR BBQ
- WET BAR IN BASEMENT

PLANS AND ELEVATIONS ARE APPROXIMATE AND DISPLAY NON-STANDARD FEATURES.