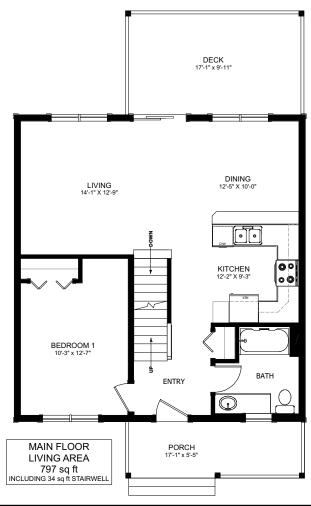

## THE LAUREL

2 BED - 2 BATH

22'-0" x 33'-6"

## FLOOR PLAN HIGHLIGHTS:

- PENINSULA WITH EATING BAR
- REAR DECK
- LARGE FRONT PORCH
- VAULTED CEILING IN KITCHEN & LIVING ROOM
- LARGE WINDOWS