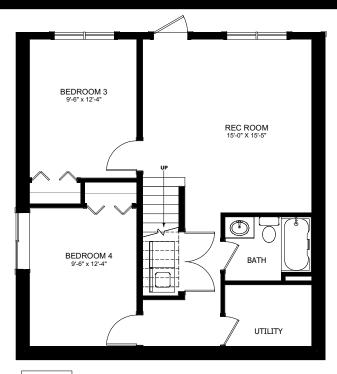

## **OPTIONAL UPGRADES:**

- DEVELOPED BASEMENT WITH TWO ADDITIONAL BEDROOMS, REC, BATH & WALKOUT
- LOFT BEDROOM UPSTAIRS
- GAS FIXTURE ON REAR DECK FOR BBQ
- WET BAR IN BASEMENT

PLANS AND ELEVATIONS ARE APPROXIMATE AND DISPLAY NON-STANDARD FEATURES.