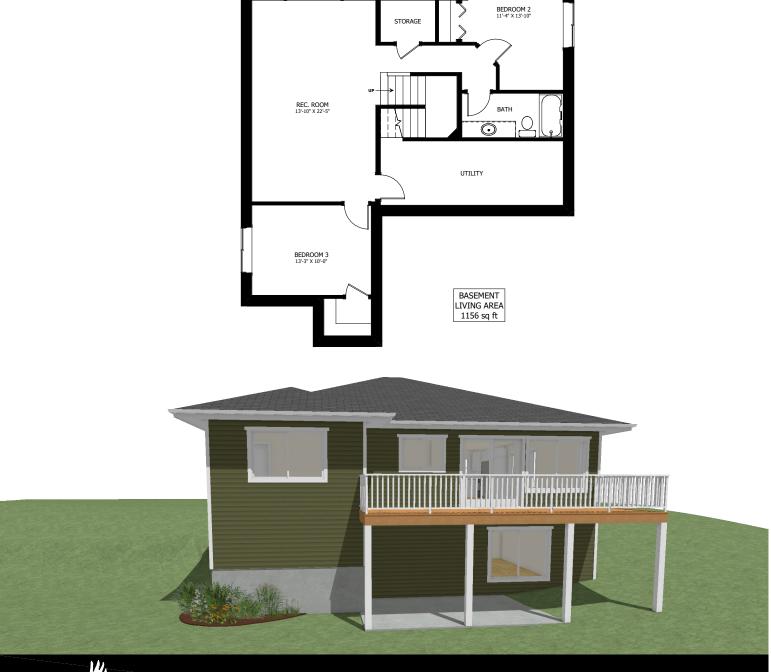

## **OPTIONAL UPGRADES:**

- DEVELOPED BASEMENT WITH REC. ROOM, TWO BEDROOMS, & BATH
- VAULTED KITCHEN, DINING, & LIVING
- SECOND SINK IN ENSUITE
- GAS FIREPLACE IN LIVING ROOM
- WALK OUT BASEMENT

PLANS AND ELEVATIONS ARE APPROXIMATE AND DISPLAY NON-STANDARD FEATURES.