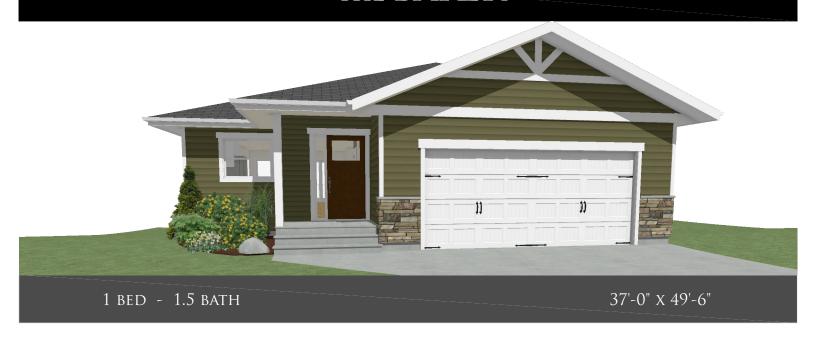

## THE BAKER

## **FLOOR PLAN HIGHLIGHTS:**

- FEATURE STAIRWELL
- OVERSIZED REAR DECK
- ENSUITE WITH SEPARATE TUB AND SHOWER
- LARGE 'L' SHAPED KITCHEN WITH ISLAND