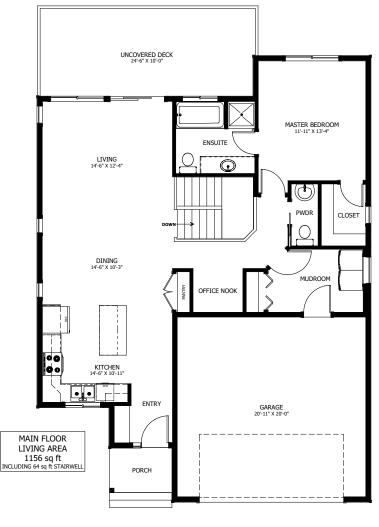

## **FLOOR PLAN HIGHLIGHTS:**

- FEATURE STAIRWELL
- OVERSIZED REAR DECK
- ENSUITE WITH SEPARATE TUB AND SHOWER
- LARGE 'L' SHAPED KITCHEN WITH ISLAND