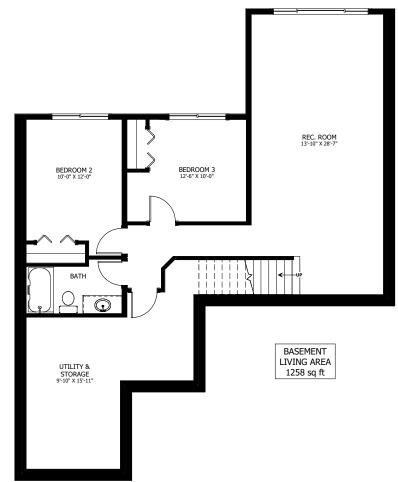

## **OPTIONAL UPGRADES:**

- DEVELOPED BASEMENT WITH REC. ROOM, 2 BEDROOMS, & BATH
- LOWER LEVEL WALK-OUT
- COVERED REAR DECK
- GAS FIREPLACE IN LIVING ROOM
- MUDROOM BENCH

PLANS AND ELEVATIONS ARE APPROXIMATE AND DISPLAY NON-STANDARD FEATURES.