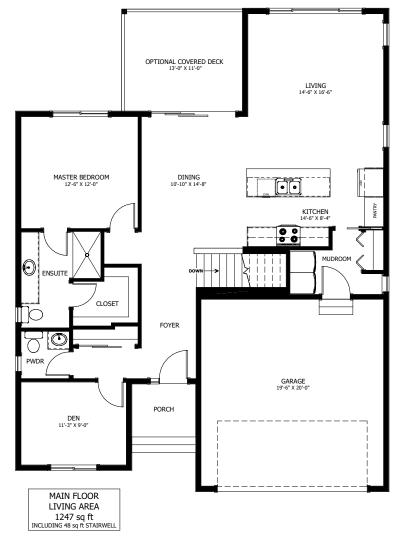

## FLOOR PLAN HIGHLIGHTS:

- LARGE ISLAND WITH EATING LEDGE
- 3 Panel sliding patio door
- LARGE REAR DECK
- MAIN FLOOR LAUNDRY
- ENSUITE WITH LARGE WALK-IN CLOSET