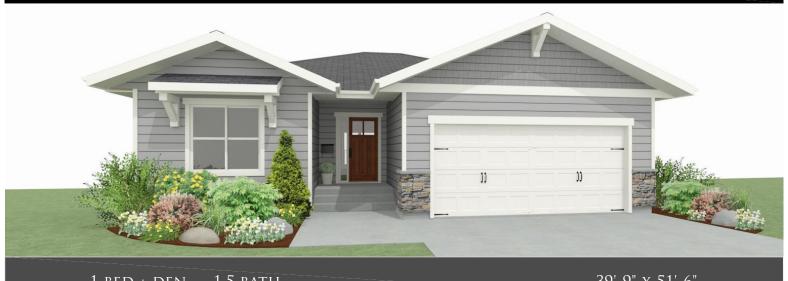

## THE FISHER



1 BED + DEN - 1.5 BATH

39'-9" x 51'-6"





## FLOOR PLAN HIGHLIGHTS:

- LARGE ISLAND WITH EATING LEDGE
- 3 Panel sliding patio door
- LARGE REAR DECK
- MAIN FLOOR LAUNDRY
- ENSUITE WITH LARGE WALK-IN CLOSET

## **OPTIONAL UPGRADES:**

- DEVELOPED BASEMENT WITH REC. ROOM, 2 BEDROOMS, & BATH
- LOWER LEVEL WALK-OUT
- COVERED REAR DECK
- GAS FIREPLACE IN LIVING ROOM
- MUDROOM BENCH







PLANS AND ELEVATIONS ARE APPROXIMATE AND DISPLAY NON-STANDARD FEATURES.

ELEVATIONS MAY VARY BY COMMUNITY & THE BUILDER RESERVES THE RIGHT TO

MAKE MODIFICATIONS WITHOUT NOTICE. ALL FLOOR PLANS AND ELEVATIONS ARE

THE EXCLUSIVE PROPERTY OF NEW DAWN DEVELOPMENTS. ALL RIGHTS RESERVED,

INCLUDING THE RIGHT OF REPRODUCTION, IN PART OR IN WHOLE.

LAST UPDATED: JUNE 2022