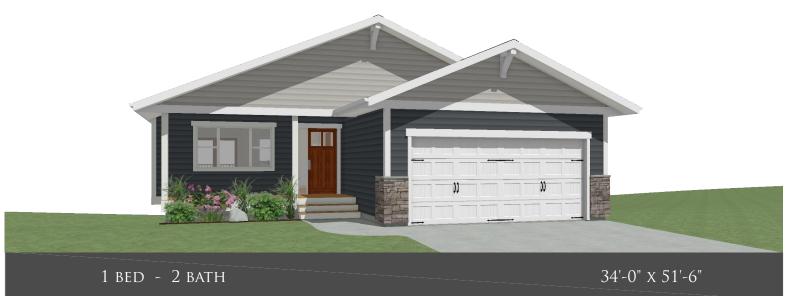

## THE LAKIT

## FLOOR PLAN HIGHLIGHTS:

- LARGE MUDROOM
- MASTER ENSUITE AND Walk-in closet
- LARGE COVERED FRONT PORCH
- CENTRAL OFFICE NOOK
- 'L' SHAPED KITCHEN WITH ISLAND