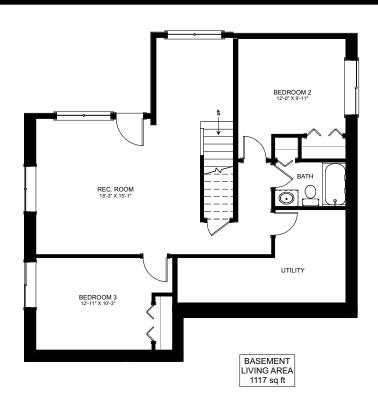

## **OPTIONAL UPGRADES:**

- DEVELOPED BASEMENT WITH
- rec. room, 2 bedrooms, & bath
- LOWER LEVEL WALK-OUT
- VAULTED KITCHEN, DINING, & LIVING
- SECOND SINK IN ENSUITE
- GAS FIREPLACE IN LIVING ROOM

PLANS AND ELEVATIONS ARE APPROXIMATE AND DISPLAY NON-STANDARD FEATURES. ELEVATIONS MAY VARY BY COMMUNITY & THE BUILDER RESERVES THE RIGHT TO MAKE MODIFICATIONS WITHOUT NOTICE. ALL FLOOR PLANS AND ELEVATIONS ARE THE EXCLUSIVE PROPERTY OF NEW DAWN DEVELOPMENTS. ALL RIGHTS RESERVED, INCLUDING THE RIGHT OF REPRODUCTION, IN PART OR IN WHOLE. LAST UPDATED: JUNE 2022