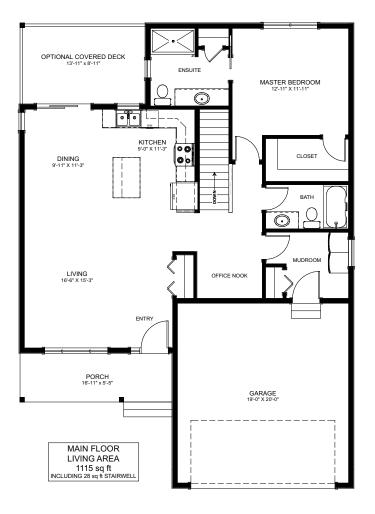

## FLOOR PLAN HIGHLIGHTS:

- LARGE MUDROOM
- MASTER ENSUITE AND Walk-in closet
- LARGE COVERED FRONT PORCH
- CENTRAL OFFICE NOOK
- 'L' SHAPED KITCHEN WITH ISLAND