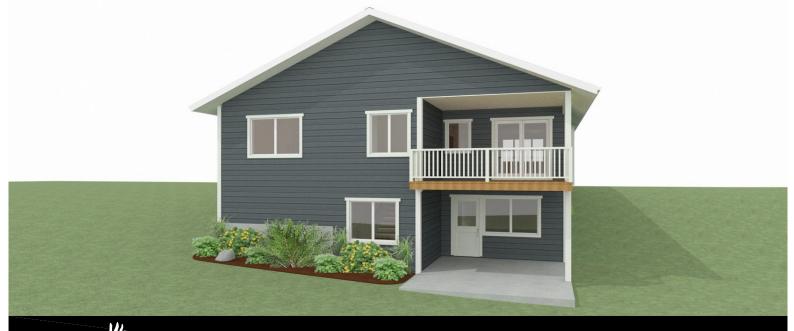

## **OPTIONAL UPGRADES:**

- DEVELOPED BASEMENT WITH
- rec. room, 2 bedrooms, & bath
- LOWER LEVEL WALK-OUT
- VAULTED KITCHEN, DINING, & LIVING
- SECOND SINK IN ENSUITE
- GAS FIREPLACE IN LIVING ROOM

PLANS AND ELEVATIONS ARE APPROXIMATE AND DISPLAY NON-STANDARD FEATURES. ELEVATIONS MAY VARY BY COMMUNITY & THE BUILDER RESERVES THE RIGHT TO MAKE MODIFICATIONS WITHOUT NOTICE. ALL FLOOR PLANS AND ELEVATIONS ARE THE EXCLUSIVE PROPERTY OF NEW DAWN DEVELOPMENTS. ALL RIGHTS RESERVED, INCLUDING THE RIGHT OF REPRODUCTION, IN PART OR IN WHOLE. LAST UPDATED: JUNE 2022