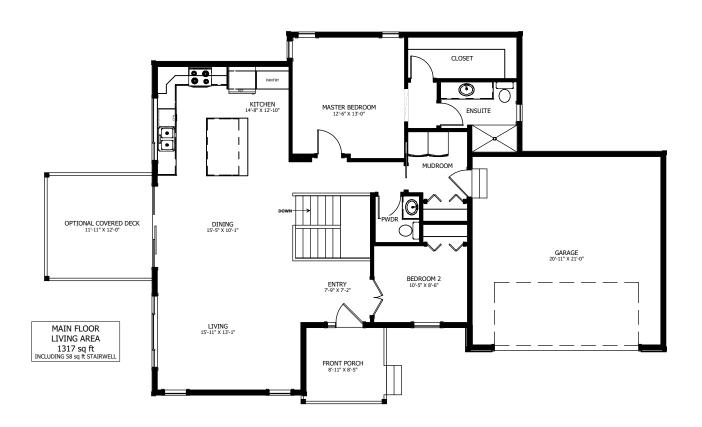

## FLOOR PLAN HIGHLIGHTS:

- OVERSIZED 'L' SHAPED KITCHEN
- 3 Panel Sliding Patio Door
- ISLAND WITH EATING BAR
- DOUBLE DOORS TO SECOND BEDROOM
- MAIN FLOOR LAUNDRY
- ENSUITE WITH WALK-IN CLOSET