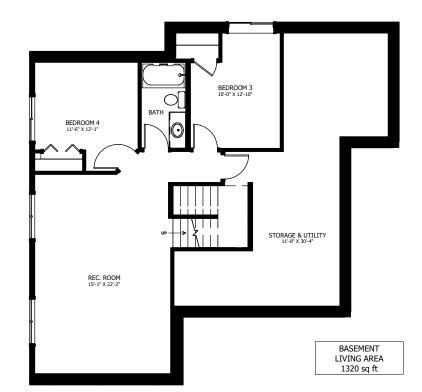

## **OPTIONAL UPGRADES:**

- DEVELOPED BASEMENT WITH REC. ROOM, 2 BEDROOMS, & BATH
- COVERED SIDE DECK
- EXTEND SIDE DECK
- GAS FIREPLACE IN LIVING ROOM
- SECOND SINK IN ENSUITE

PLANS AND ELEVATIONS ARE APPROXIMATE AND DISPLAY NON-STANDARD FEATURES.