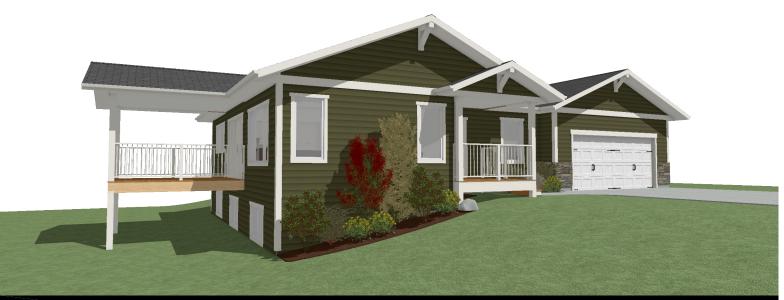

## **OPTIONAL UPGRADES:**

- DEVELOPED BASEMENT WITH REC. ROOM, 2 BEDROOMS, & BATH
- COVERED SIDE DECK
- EXTEND SIDE DECK
- GAS FIREPLACE IN LIVING ROOM
- SECOND SINK IN ENSUITE

PLANS AND ELEVATIONS ARE APPROXIMATE AND DISPLAY NON-STANDARD FEATURES.