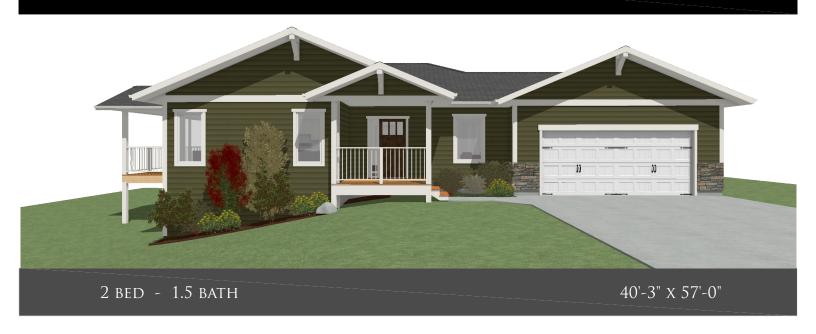

## THE PURCELL

## FLOOR PLAN HIGHLIGHTS:

- OVERSIZED 'L' SHAPED KITCHEN
- 3 Panel Sliding Patio Door
- ISLAND WITH EATING BAR
- DOUBLE DOORS TO SECOND BEDROOM
- MAIN FLOOR LAUNDRY
- ENSUITE WITH WALK-IN CLOSET