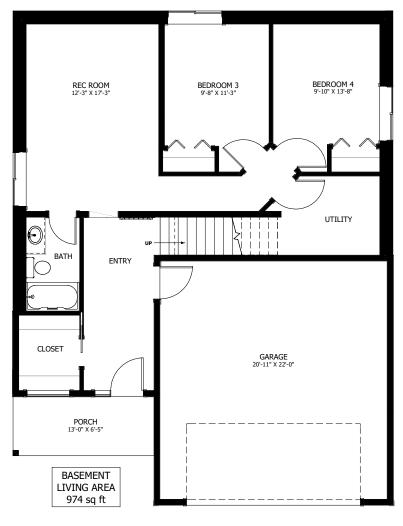

## **OPTIONAL UPGRADES:**

- DEVELOPED ENTRY LEVEL WITH REC ROOM, 2 BEDROOMS, & FULL BATH
- RADIANT SLAB HEAT IN ENTRY LEVEL
- GAS FIREPLACE IN LIVING ROOM
- RAILING AROUND STAIRWELL
- SECOND SINK IN ENSUITE