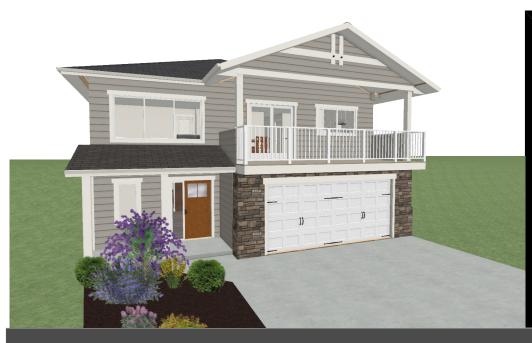

## THE STEEPLES II

2 BED - 2 BATH

35'-0" x 45'-6"

## FLOOR PLAN HIGHLIGHTS:

- VAULTED CEILING IN GREAT ROOM
- COVERED FRONT DECK
- SPACIOUS ENTRY WITH WALK-IN CLOSET
- ISLAND WITH EATING BAR
- LARGE MASTER ENSUITE & CLOSET
- MAIN FLOOR LAUNDRY