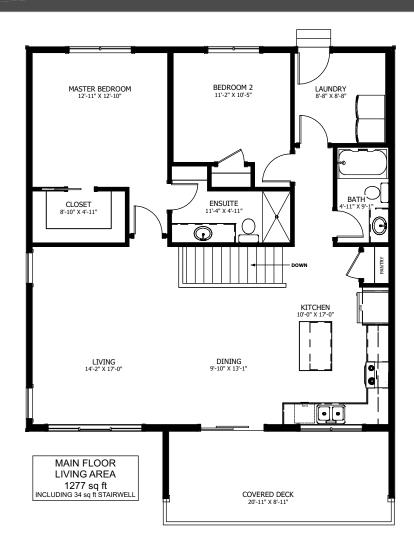

## FLOOR PLAN HIGHLIGHTS:

- VAULTED CEILING IN GREAT ROOM
- COVERED FRONT DECK
- SPACIOUS ENTRY WITH WALK-IN CLOSET
- ISLAND WITH EATING BAR
- LARGE MASTER ENSUITE & CLOSET
- MAIN FLOOR LAUNDRY