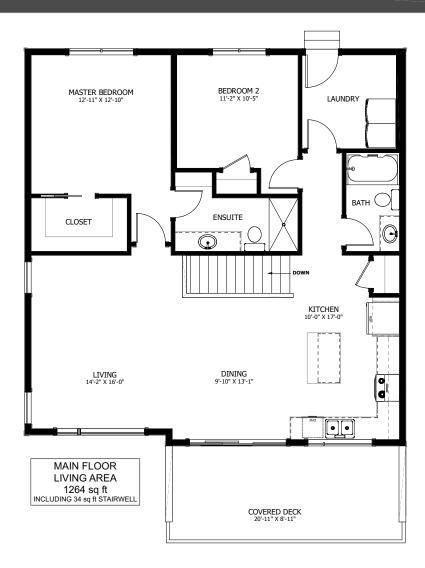

## FLOOR PLAN HIGHLIGHTS:

- COVERED FRONT DECK
- SPACIOUS ENTRY WITH WALK-IN CLOSET
- ISLAND WITH EATING BAR
- LARGE MASTER ENSUITE & WALK-IN CLOSET
- MAIN FLOOR LAUNDRY