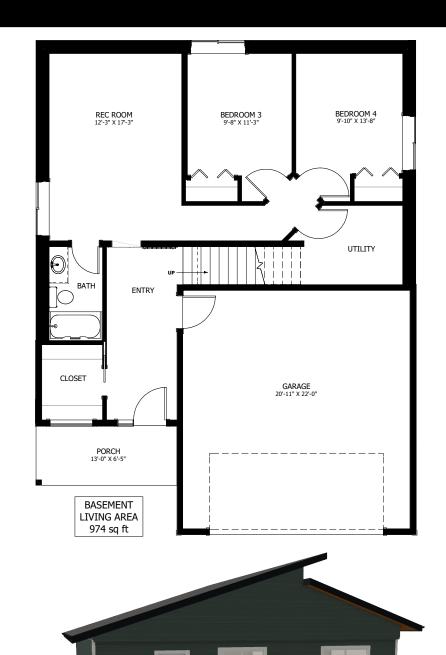

## **OPTIONAL UPGRADES:**

- DEVELOPED ENTRY LEVEL WITH REC
- room, 2 bedroom, & full bath
- VAULTED CEILING IN KITCHEN, Living, and dining
- GAS FIREPLACE IN LIVING ROOM
- SECOND SINK IN ENSUITE

PLANS AND ELEVATIONS ARE APPROXIMATE AND DISPLAY NON-STANDARD FEATURES. ELEVATIONS MAY VARY BY COMMUNITY & THE BUILDER RESERVES THE RIGHT TO MAKE MODIFICATIONS WITHOUT NOTICE. ALL FLOOR PLANS AND ELEVATIONS ARE THE EXCLUSIVE PROPERTY OF NEW DAWN DEVELOPMENTS. ALL RIGHTS RESERVED, INCLUDING THE RIGHT OF REPRODUCTION, IN PART OR IN WHOLE. LAST UPDATED: JUNE 2022