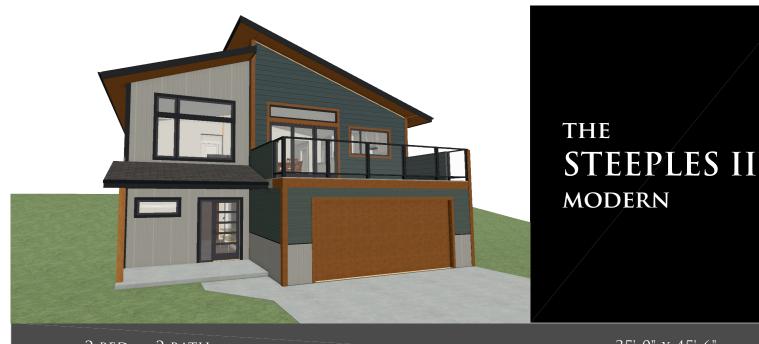

2 bed - 2 bath

35'-0" x 45'-6"

## FLOOR PLAN HIGHLIGHTS:

- COVERED FRONT DECK
- SPACIOUS ENTRY WITH WALK-IN CLOSET
- ISLAND WITH EATING BAR
- LARGE MASTER ENSUITE & WALK-IN CLOSET
- MAIN FLOOR LAUNDRY