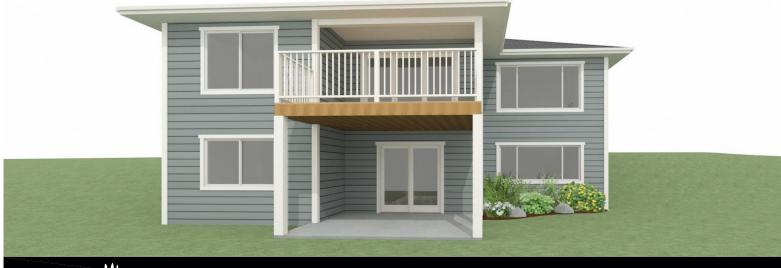

## **OPTIONAL UPGRADES:**

- DEVELOPED BASEMENT WITH
- 2 ADDITIONAL BEDROOMS & BATH
- LOWER LEVEL WALKOUT
- PARTIALLY COVERED REAR DECK
- REAR DECK EXTENSION
- GAS FIREPLACE IN LIVING ROOM

PLANS AND ELEVATIONS ARE APPROXIMATE AND DISPLAY NON-STANDARD FEATURES. ELEVATIONS MAY VARY BY COMMUNITY & THE BUILDER RESERVES THE RIGHT TO MAKE MODIFICATIONS WITHOUT NOTICE. ALL FLOOR PLANS AND ELEVATIONS ARE THE EXCLUSIVE PROPERTY OF NEW DAWN DEVELOPMENTS. ALL RIGHTS RESERVED, INCLUDING THE RIGHT OF REPRODUCTION, IN PART OR IN WHOLE. LAST UPDATED: JUNE 2022