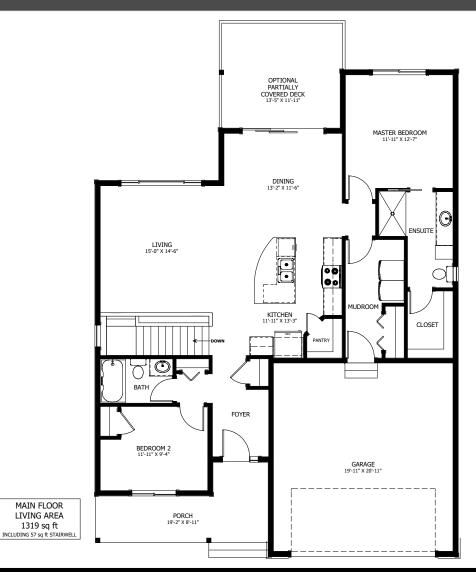

## FLOOR PLAN HIGHLIGHTS:

- ENSUITE WITH LARGE Walk-in closet
- CORNER PANTRY
- OVERSIZED FRONT PORCH
- MAIN FLOOR LAUNDRY
- 'L' SHAPED KITCHEN WITH ISLAND