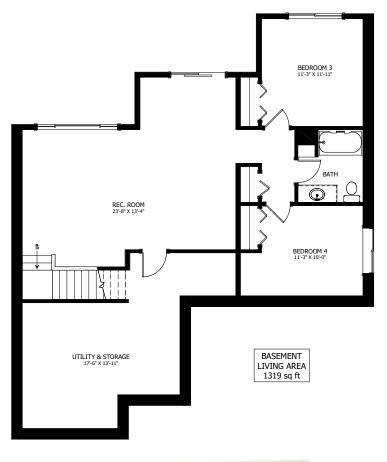

## **OPTIONAL UPGRADES:**

- DEVELOPED BASEMENT WITH
- 2 ADDITIONAL BEDROOMS & BATH
- LOWER LEVEL WALKOUT
- PARTIALLY COVERED REAR DECK
- REAR DECK EXTENSION
- GAS FIREPLACE IN LIVING ROOM

PLANS AND ELEVATIONS ARE APPROXIMATE AND DISPLAY NON-STANDARD FEATURES. ELEVATIONS MAY VARY BY COMMUNITY & THE BUILDER RESERVES THE RIGHT TO MAKE MODIFICATIONS WITHOUT NOTICE. ALL FLOOR PLANS AND ELEVATIONS ARE THE EXCLUSIVE PROPERTY OF NEW DAWN DEVELOPMENTS. ALL RIGHTS RESERVED, INCLUDING THE RIGHT OF REPRODUCTION, IN PART OR IN WHOLE. LAST UPDATED: JUNE 2022