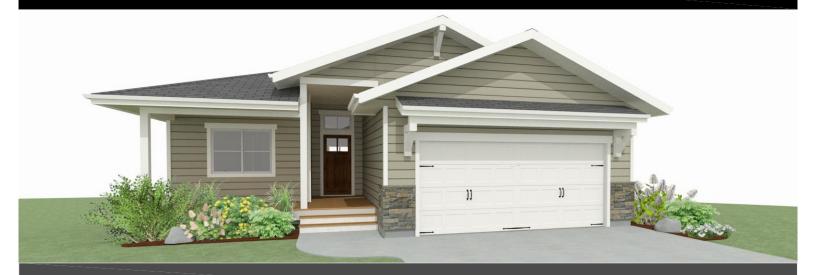

## THE TEEPEE

2 bed - 2 bath

38'-0" x 53'-6"

## FLOOR PLAN HIGHLIGHTS:

- VAULTED CEILING IN ENTRY, Stairwell, & Living Room
- SOAKER TUB IN ENSUITE
- LARGE 'L' SHAPED KITCHEN WITH CORNER PANTRY
- MAIN FLOOR LAUNDRY