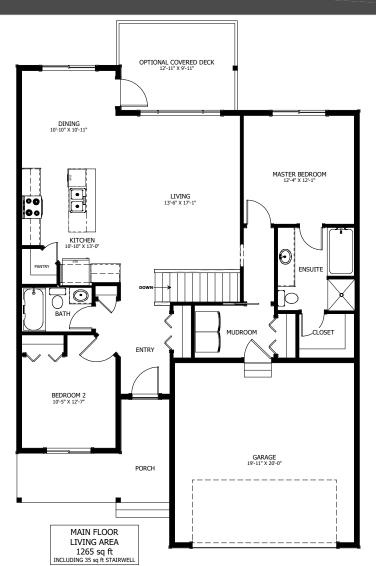

## THE TEEPEE

2 bed - 2 bath

38'-0" x 53'-6"

## FLOOR PLAN HIGHLIGHTS:

- VAULTED CEILING IN ENTRY, Stairwell, & Living Room
- SOAKER TUB IN ENSUITE
- LARGE 'L' SHAPED KITCHEN WITH CORNER PANTRY
- MAIN FLOOR LAUNDRY