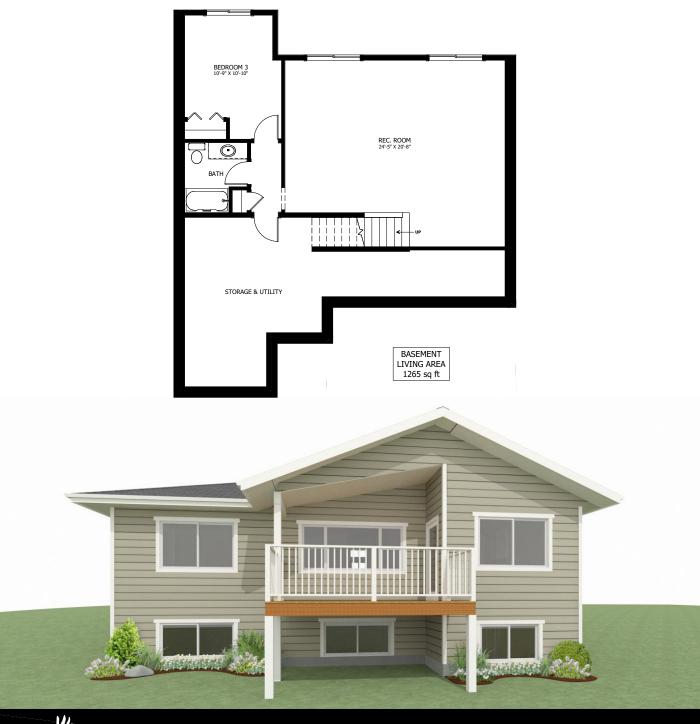

## **OPTIONAL UPGRADES:**

- DEVELOPED BASEMENT WITH
- REC. ROOM, BEDROOM, & BATH
- GAS FIREPLACE IN LIVING ROOM
- SECOND SINK IN ENSUITE
- COVERED REAR DECK
- LOWER LEVEL WALKOUT

PLANS AND ELEVATIONS ARE APPROXIMATE AND DISPLAY NON-STANDARD FEATURES. ELEVATIONS MAY VARY BY COMMUNITY & THE BUILDER RESERVES THE RIGHT TO MAKE MODIFICATIONS WITHOUT NOTICE. ALL FLOOR PLANS AND ELEVATIONS ARE THE EXCLUSIVE PROPERTY OF NEW DAWN DEVELOPMENTS. ALL RIGHTS RESERVED, INCLUDING THE RIGHT OF REPRODUCTION, IN PART OR IN WHOLE. LAST UPDATED: JUNE 2022