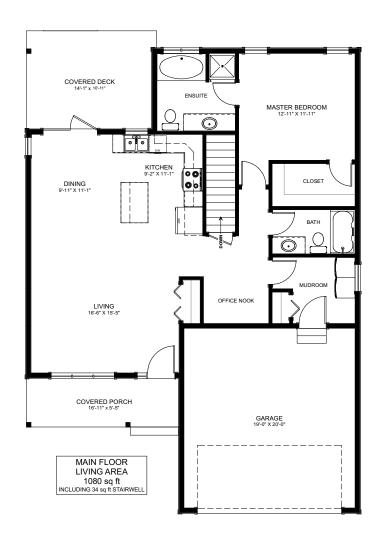

## FLOOR PLAN HIGHLIGHTS:

- LARGE FRONT LIVING ROOM
- 'L' SHAPED KITCHEN
- 4PC ENSUITE
- CENTRAL OFFICE NOOK
- MAIN FLOOR LAUNDRY
- REAR COVERED DECK