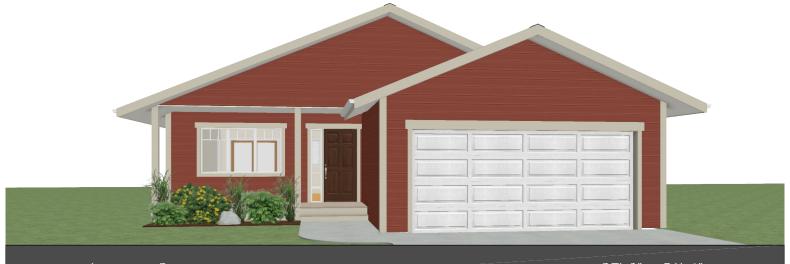

## THE ABERDEEN

1 BED - 2 BATH

37'-0" x 51'-6"

## FLOOR PLAN HIGHLIGHTS:

- LARGE FRONT LIVING ROOM
- 'L' SHAPED KITCHEN
- 4PC ENSUITE
- CENTRAL OFFICE NOOK
- MAIN FLOOR LAUNDRY
- REAR COVERED DECK