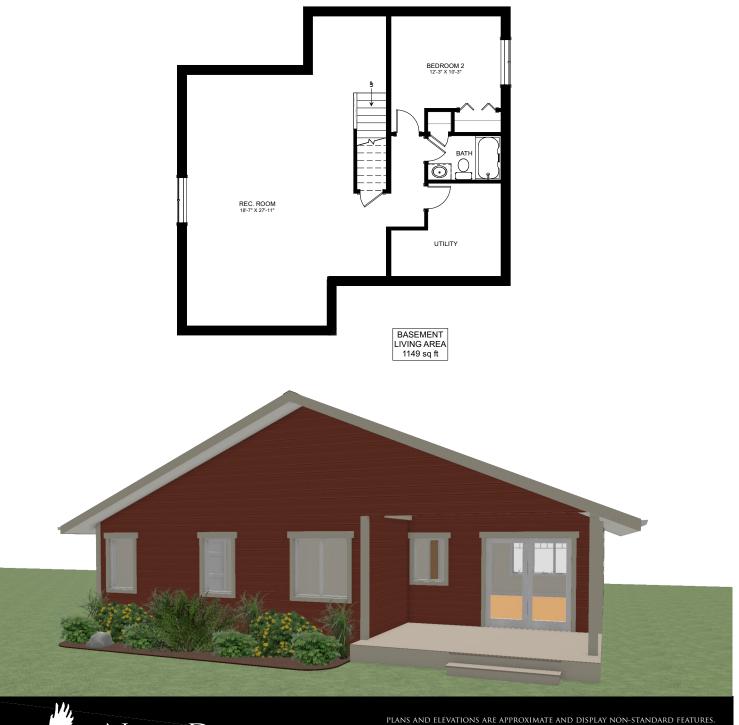

## **OPTIONAL UPGRADES:**

- DEVELOPED BASEMENT WITH
- ADDITIONAL BEDROOM,
- REC ROOM, & BATH
- CANTILEVERED FIREPLACE
- 2nd sink in ensuite
- 9' HIGH BASEMENT CEILING

PLANS AND ELEVATIONS ARE APPROXIMATE AND DISPLAY NON-STANDARD FEATURES. ELEVATIONS MAY VARY BY COMMUNITY & THE BUILDER RESERVES THE RIGHT TO MAKE MODIFICATIONS WITHOUT NOTICE. ALL FLOOR PLANS AND ELEVATIONS ARE THE EXCLUSIVE PROPERTY OF NEW DAWN DEVELOPMENTS. ALL RIGHTS RESERVED. INCLUDING THE RIGHT OF REPRODUCTION, IN PART OR IN WHOLE. LAST UPDATED, JUNE 2022