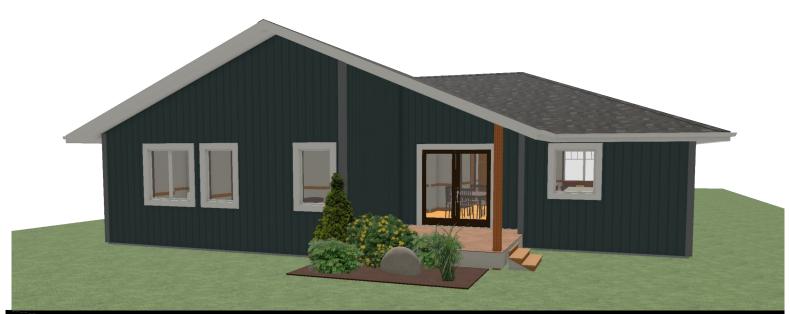

## **OPTIONAL UPGRADES:**

- DEVELOPED BASEMENT WITH ADDITIONAL BEDROOM & BATH
- GAS FIREPLACE IN LIVING ROOM
- 2ND SINK IN ENSUITE
- 9' HIGH BASEMENT CEILING
- REAR COVERED DECK

PLANS AND ELEVATIONS ARE APPROXIMATE AND DISPLAY NON-STANDARD FEATURES.

ELEVATIONS MAY VARY BY COMMUNITY & THE BUILDER RESERVES THE RIGHT TO
MAKE MODIFICATIONS WITHOUT NOTICE. ALL FLOOR PLANS AND ELEVATIONS ARE
THE EXCLUSIVE PROPERTY OF NEW DAWN DEVELOPMENTS. ALL RIGHTS RESERVED,
INCLUDING THE RIGHT OF REPRODUCTION, IN PART OR IN WHOLE.