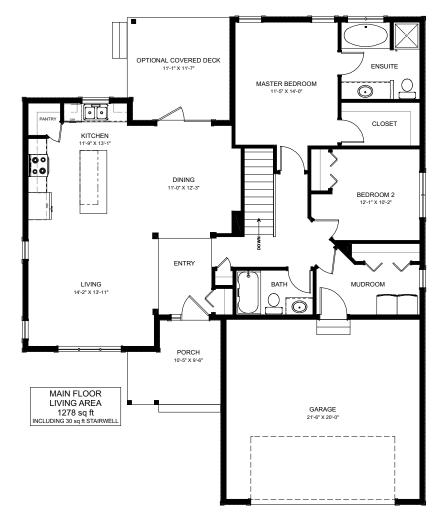

## **FLOOR PLAN HIGHLIGHTS:**

- LARGE FRONT LIVING ROOM
- 'L' SHAPED KITCHEN
- 4PC ENSUITE
- KITCHEN ISLAND WITH EATING BAR
- MAIN FLOOR LAUNDRY

## **OPTIONAL UPGRADES:**

- DEVELOPED BASEMENT WITH ADDITIONAL BEDROOM & BATH
- GAS FIREPLACE IN LIVING ROOM
- 2ND SINK IN ENSUITE
- 9' HIGH BASEMENT CEILING
- REAR COVERED DECK

PLANS AND ELEVATIONS ARE APPROXIMATE AND DISPLAY NON-STANDARD FEATURES.