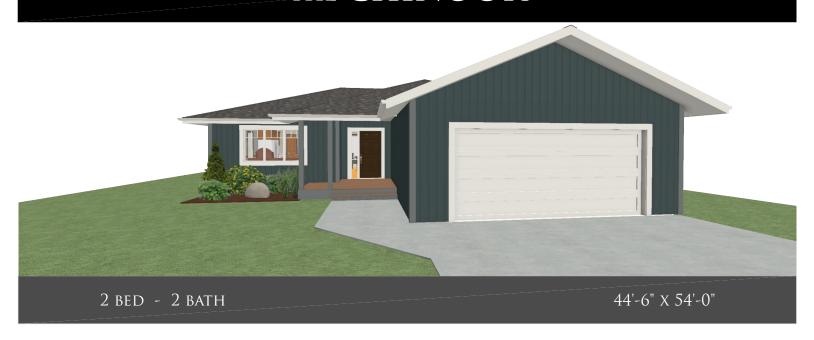

## THE CHINOOK

## **FLOOR PLAN HIGHLIGHTS:**

- LARGE FRONT LIVING ROOM
- 'L' SHAPED KITCHEN
- 4PC ENSUITE
- KITCHEN ISLAND WITH EATING BAR
- MAIN FLOOR LAUNDRY