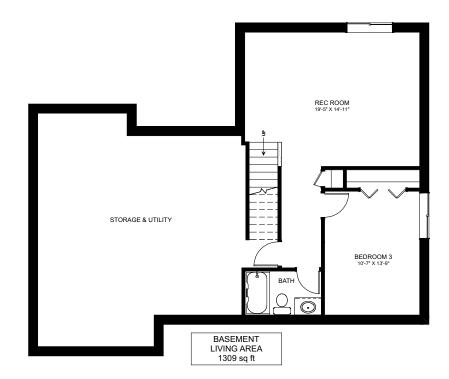

## **OPTIONAL UPGRADES:**

- DEVELOPED BASEMENT WITH ADDITIONAL BEDROOM & BATH
- GAS FIREPLACE IN LIVING ROOM
- 2ND SINK IN ENSUITE
- 9' HIGH BASEMENT CEILING
- REAR COVERED DECK

PLANS AND ELEVATIONS ARE APPROXIMATE AND DISPLAY NON-STANDARD FEATURES.