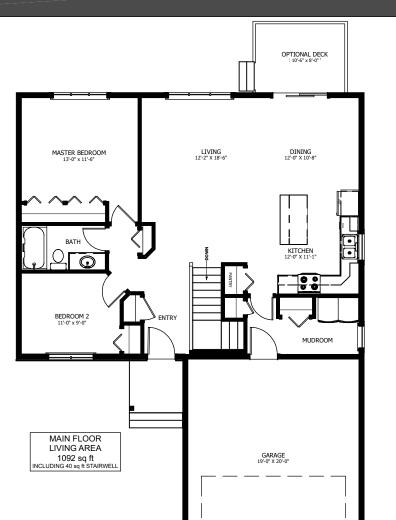

## FLOOR PLAN HIGHLIGHTS:

- 'L' SHAPED KITCHEN
- KITCHEN ISLAND WITH Eating bar
- MAIN FLOOR LAUNDRY
- LARGE CLOSET IN MASTER Bedroom