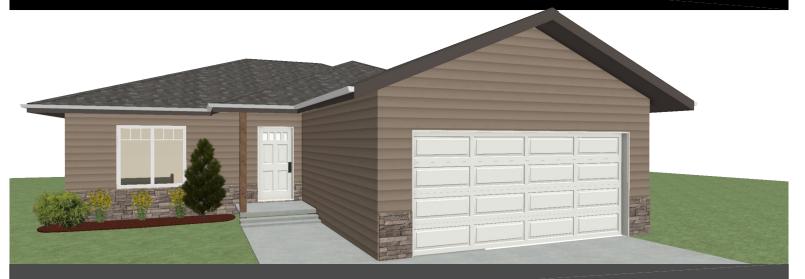

## THE RIVERTON

2 BED - 1 BATH

38'-6" x 50'-0"

## FLOOR PLAN HIGHLIGHTS:

- 'L' SHAPED KITCHEN
- KITCHEN ISLAND WITH Eating bar
- MAIN FLOOR LAUNDRY
- LARGE CLOSET IN MASTER Bedroom