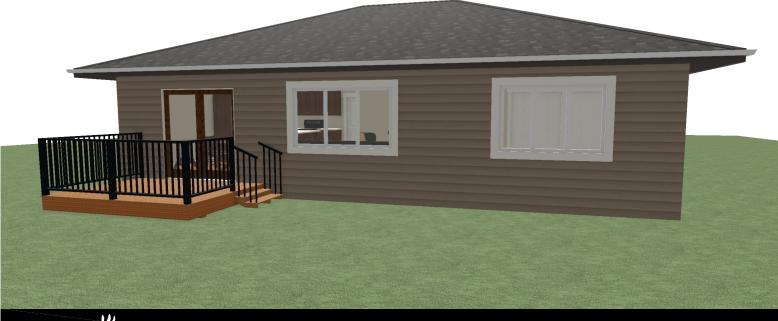

## **OPTIONAL UPGRADES:**

- DEVELOPED BASEMENT WITH
- additional 2 bedrooms & bath
- CANTILEVERED FIREPLACE
- 2ND SINK IN ENSUITE
- 9' HIGH BASEMENT CEILING
- REAR DECK

PLANS AND ELEVATIONS ARE APPROXIMATE AND DISPLAY NON-STANDARD FEATURES. ELEVATIONS MAY VARV BY COMMUNITY & THE BUILDER RESERVES THE RIGHT TO MAKE MODIFICATIONS WITHOUT NOTICE. ALL FLOOR PLANS AND ELEVATIONS ARE THE EXCLUSIVE PROPERTY OF NEW DAWN DEVELOPMENTS. ALL RIGHTS RESERVED, INCLUDING THE RIGHT OF REPRODUCTION, IN PART OR IN WHOLE. LAST UPDATED, JUNE 2022