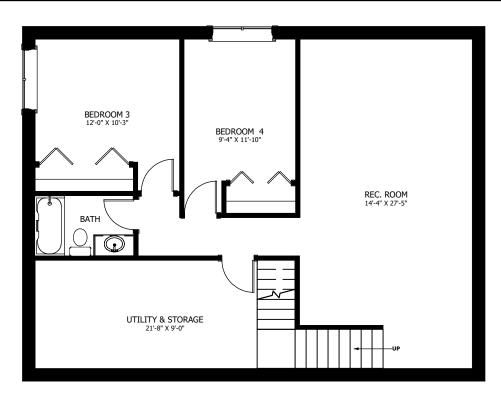

## **OPTIONAL UPGRADES:**

- DEVELOPED BASEMENT WITH
- additional 2 bedrooms & bath
- CANTILEVERED FIREPLACE
- 2ND SINK IN ENSUITE
- 9' HIGH BASEMENT CEILING
- REAR DECK

PLANS AND ELEVATIONS ARE APPROXIMATE AND DISPLAY NON-STANDARD FEATURES. ELEVATIONS MAY VARV BY COMMUNITY & THE BUILDER RESERVES THE RIGHT TO MAKE MODIFICATIONS WITHOUT NOTICE. ALL FLOOR PLANS AND ELEVATIONS ARE THE EXCLUSIVE PROPERTY OF NEW DAWN DEVELOPMENTS. ALL RIGHTS RESERVED, INCLUDING THE RIGHT OF REPRODUCTION, IN PART OR IN WHOLE. LAST UPDATED, JUNE 2022