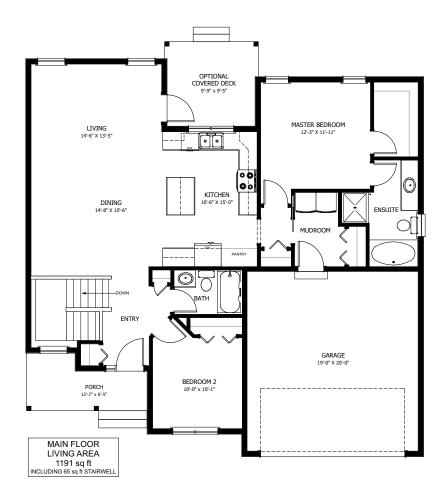

## THE SAVONA

2 BED - 2 BATH

44'-0" x 42'-0"

## FLOOR PLAN HIGHLIGHTS:

- KITCHEN ISLAND WITH Eating bar
- 4 PIECE ENSUITE
- LARGE WALK-IN CLOSET In Master Bedroom
- MAIN FLOOR LAUNDRY