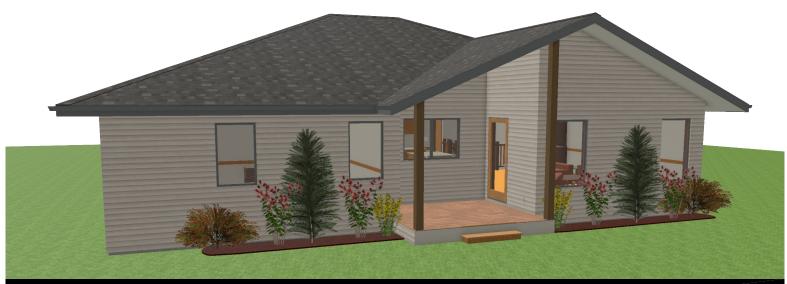

## **OPTIONAL UPGRADES:**

- DEVELOPED BASEMENT WITH
  - ADDITIONAL BEDROOM & BATH
- CANTILEVERED FIREPLACE
- 2nd sink in ensuite
- 9' HIGH BASEMENT CEILING
- REAR COVERED DECK

PLANS AND ELEVATIONS ARE APPROXIMATE AND DISPLAY NON-STANDARD FEATURES. ELEVATIONS MAY VARY BY COMMUNITY & THE BUILDER RESERVES THE RIGHT TO MAKE MODIFICATIONS WITHOUT NOTICE. ALL FLOOR PLANS AND ELEVATIONS ARE THE EXCLUSIVE PROPERTY OF NEW DAWN DEVELOPMENTS. ALL RIGHTS RESERVED, INCLUDING THE RIGHT OF REPRODUCTION, IN PART OR IN WHOLE. LAST UPDATED, JUNE 2022