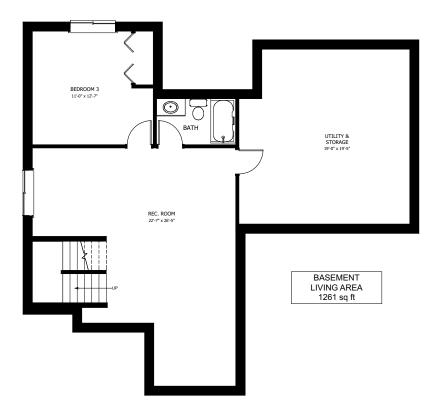

## **OPTIONAL UPGRADES:**

- DEVELOPED BASEMENT WITH
  - ADDITIONAL BEDROOM & BATH
- CANTILEVERED FIREPLACE
- 2nd sink in ensuite
- 9' HIGH BASEMENT CEILING
- REAR COVERED DECK

PLANS AND ELEVATIONS ARE APPROXIMATE AND DISPLAY NON-STANDARD FEATURES. ELEVATIONS MAY VARY BY COMMUNITY & THE BUILDER RESERVES THE RIGHT TO MAKE MODIFICATIONS WITHOUT NOTICE. ALL FLOOR PLANS AND ELEVATIONS ARE THE EXCLUSIVE PROPERTY OF NEW DAWN DEVELOPMENTS. ALL RIGHTS RESERVED, INCLUDING THE RIGHT OF REPRODUCTION, IN PART OR IN WHOLE. LAST UPDATED, JUNE 2022