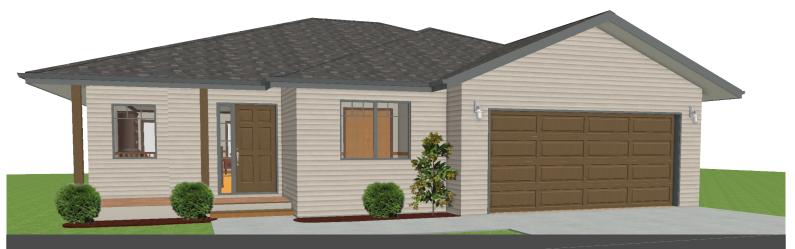

## THE SAVONA

2 BED - 2 BATH

44'-0" x 42'-0"

## FLOOR PLAN HIGHLIGHTS:

- KITCHEN ISLAND WITH Eating bar
- 4 PIECE ENSUITE
- LARGE WALK-IN CLOSET In Master Bedroom
- MAIN FLOOR LAUNDRY