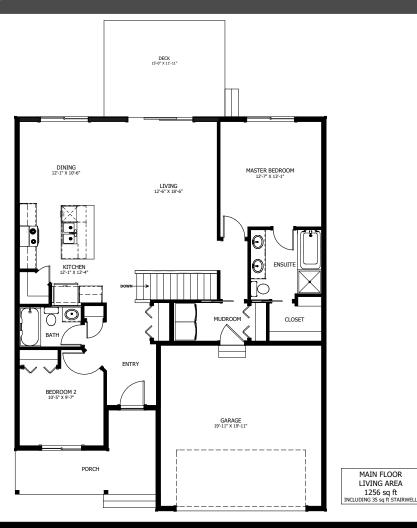

## FLOOR PLAN HIGHLIGHTS:

- KITCHEN ISLAND With Eating Bar
- LARGE FRONT PORCH
- LARGE CORNER PANTRY
- MAIN FLOOR LAUNDRY
- WALK-IN MASTER CLOSET

- DEVELOPED BASEMENT WITH
- TWO ADDITIONAL BEDROOMS,
- BATH, & REC ROOM
- SECOND SINK IN ENSUITE
- VAULTED CEILING IN KITCHEN & LIVING ROOM

PLANS AND ELEVATIONS ARE APPROXIMATE AND DISPLAY NON-STANDARD FEATURES. ELEVATIONS MAY VARY BY COMMUNITY & THE BUILDER RESERVES THE RIGHT TO MAKE MODIFICATIONS WITHOUT NOTICE. ALL FLOOR PLANS AND ELEVATIONS ARE THE EXCLUSIVE PROPERTY OF NEW DAWN DEVELOPMENTS. ALL RIGHTS RESERVED, INCLUDING THE RIGHT OF REPRODUCTION, IN PART OR IN WHOLE. LAST UPDATED, JUNE 2022