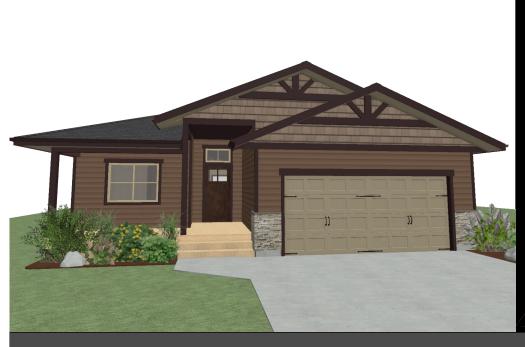

## THE JUNIPER

FOR SALE Lot 79, Osprey landing

2 BED - 2 BATH

38'-6" x 48'-9"

## FLOOR PLAN HIGHLIGHTS:

- KITCHEN ISLAND With Eating Bar
- LARGE FRONT PORCH
- LARGE CORNER PANTRY
- MAIN FLOOR LAUNDRY
- WALK-IN MASTER CLOSET

- DEVELOPED BASEMENT WITH
- TWO ADDITIONAL BEDROOMS,
- BATH, & REC ROOM
- SECOND SINK IN ENSUITE
- VAULTED CEILING IN KITCHEN & LIVING ROOM

PLANS AND ELEVATIONS ARE APPROXIMATE AND DISPLAY NON-STANDARD FEATURES. ELEVATIONS MAY VARY BY COMMUNITY & THE BUILDER RESERVES THE RIGHT TO MAKE MODIFICATIONS WITHOUT NOTICE. ALL FLOOR PLANS AND ELEVATIONS ARE THE EXCLUSIVE PROPERTY OF NEW DAWN DEVELOPMENTS. ALL RIGHTS RESERVED, INCLUDING THE RIGHT OF REPRODUCTION, IN PART OR IN WHOLE. LAST UPDATED, JUNE 2022