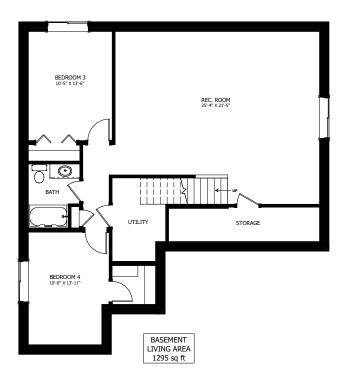

## FLOOR PLAN HIGHLIGHTS:

- KITCHEN ISLAND With Eating Bar
- LARGE FRONT PORCH
- LARGE CORNER PANTRY
- MAIN FLOOR LAUNDRY
- WALK-IN MASTER CLOSET

- DEVELOPED BASEMENT WITH
- TWO ADDITIONAL BEDROOMS,
- BATH, & REC ROOM
- SECOND SINK IN ENSUITE
- VAULTED CEILING IN KITCHEN & LIVING ROOM

PLANS AND ELEVATIONS ARE APPROXIMATE AND DISPLAY NON-STANDARD FEATURES. ELEVATIONS MAY VARY BY COMMUNITY & THE BUILDER RESERVES THE RIGHT TO MAKE MODIFICATIONS WITHOUT NOTICE. ALL FLOOR PLANS AND ELEVATIONS ARE THE EXCLUSIVE PROPERTY OF NEW DAWN DEVELOPMENTS. ALL RIGHTS RESERVED, INCLUDING THE RIGHT OF REPRODUCTION, IN PART OR IN WHOLE. LAST UPDATED, JUNE 2022