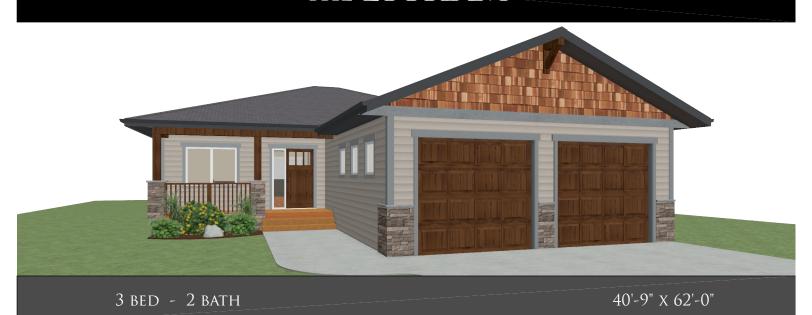

## THE LYTHAM

## **FLOOR PLAN HIGHLIGHTS:**

- OVERSIZED GARAGE
- CORNER PANTRY
- MAIN FLOOR LAUNDRY
- BRIGHT STAIRWELL
- EXTENSIVE BASEMENT STORAGE
- KITCHEN ISLAND WITH EATING BAR