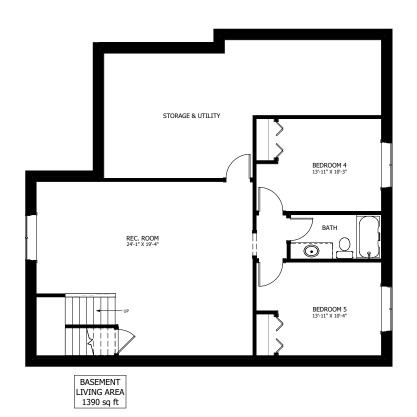

## **OPTIONAL UPGRADES:**

- DEVELOPED BASEMENT WITH 2 BEDROOMS & 1 BATH
- 2ND SINK IN ENSUITE
- CABINETS & COUNTERTOP IN LAUNDRY ROOM
- FIREPLACE IN LIVING ROOM

PLANS AND ELEVATIONS ARE APPROXIMATE AND DISPLAY NON-STANDARD FEATURES.