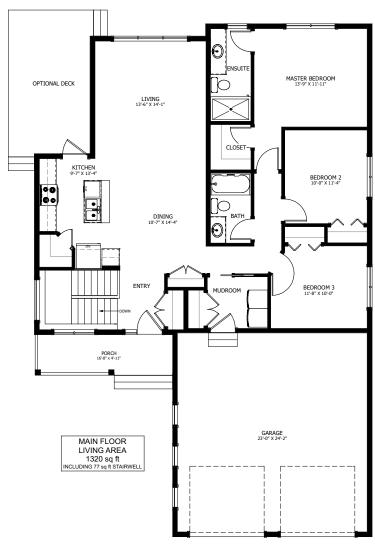

## **FLOOR PLAN HIGHLIGHTS:**

- OVERSIZED GARAGE
- CORNER PANTRY
- MAIN FLOOR LAUNDRY
- BRIGHT STAIRWELL
- EXTENSIVE BASEMENT STORAGE
- KITCHEN ISLAND WITH EATING BAR

## **OPTIONAL UPGRADES:**

- DEVELOPED BASEMENT WITH 2 BEDROOMS & 1 BATH
- 2ND SINK IN ENSUITE
- CABINETS & COUNTERTOP IN LAUNDRY ROOM
- FIREPLACE IN LIVING ROOM

PLANS AND ELEVATIONS ARE APPROXIMATE AND DISPLAY NON-STANDARD FEATURES.