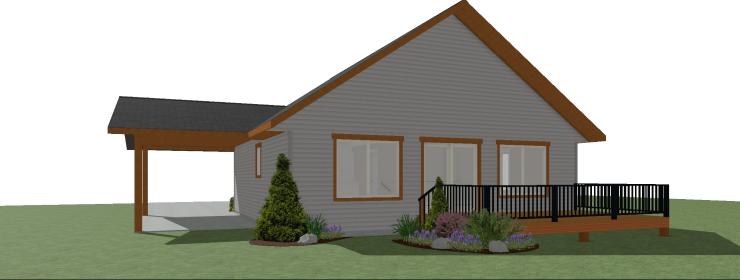

## **OPTIONAL UPGRADES:**

- DEVELOPED BASEMENT WITH
  - 2 BEDROOMS, BATH, & REC ROOM
- LARGE REAR DECK
- VAULTED CEILING IN KITCHEN, Dining, Living Room
- FIREPLACE IN LIVING ROOM

PLANS AND ELEVATIONS ARE APPROXIMATE AND DISPLAY NON-STANDARD FEATURES. ELEVATIONS MAY VARY BY COMMUNITY & THE BUILDER RESERVES THE RIGHT TO MAKE MODIFICATIONS WITHOUT NOTICE. ALL FLOOR PLANS AND ELEVATIONS ARE THE EXCLUSIVE PROPERTY OF NEW DAWN DEVELOPMENTS. ALL RIGHTS RESERVED, INCLUDING THE RIGHT OF REPRODUCTION, IN PART OR IN WHOLE. LAST UPDATED, JUNE 2022