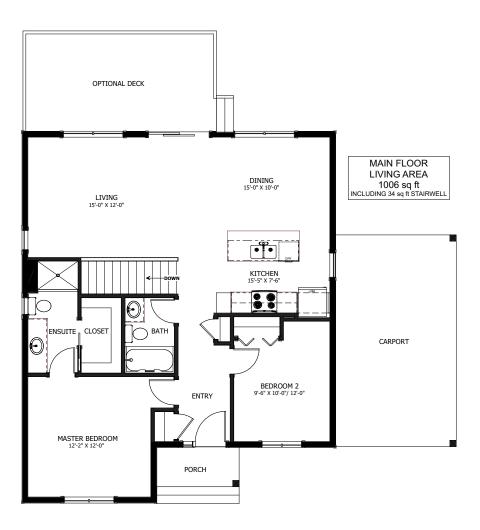

## FLOOR PLAN HIGHLIGHTS:

- MASTER WITH ENSUITE & WALK-IN CLOSET
- LARGE COVERED CARPORT
- KITCHEN ISLAND WITH EATING BAR
- SPACIOUS REC ROOM
- COVERED FRONT PORCH