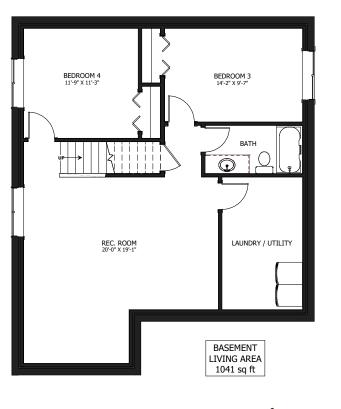

## **OPTIONAL UPGRADES:**

- DEVELOPED BASEMENT WITH
  - 2 BEDROOMS, BATH, & REC ROOM
- LARGE REAR DECK
- VAULTED CEILING IN KITCHEN, Dining, Living Room
- FIREPLACE IN LIVING ROOM

PLANS AND ELEVATIONS ARE APPROXIMATE AND DISPLAY NON-STANDARD FEATURES. ELEVATIONS MAY VARY BY COMMUNITY & THE BUILDER RESERVES THE RIGHT TO MAKE MODIFICATIONS WITHOUT NOTICE. ALL FLOOR PLANS AND ELEVATIONS ARE THE EXCLUSIVE PROPERTY OF NEW DAWN DEVELOPMENTS. ALL RIGHTS RESERVED, INCLUDING THE RIGHT OF REPRODUCTION, IN PART OR IN WHOLE. LAST UPDATED, JUNE 2022