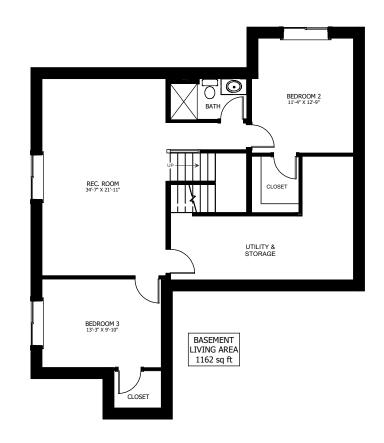

## **OPTIONAL UPGRADES:**

- DEVELOPED BASEMENT WITH 2 BEDROOMS, BATH, & REC.
- LARGE REAR DECK
- FIRE PLACE IN LIVING ROOM
- VAULTED CEILING IN KITCHEN, DINING, LIVING ROOM

PLANS AND ELEVATIONS ARE APPROXIMATE AND DISPLAY NON-STANDARD FEATURES.