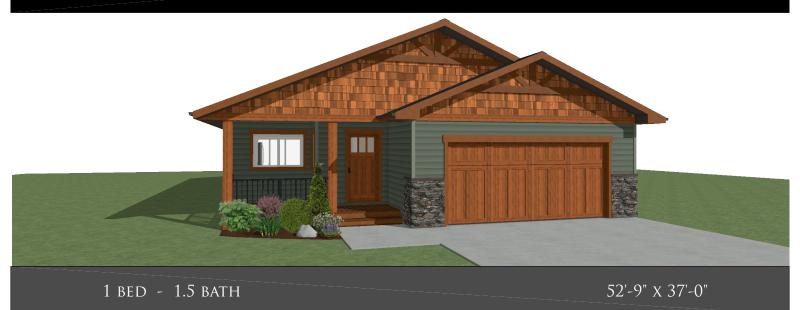

## THE SAGEBRUSH

## **FLOOR PLAN HIGHLIGHTS:**

- OFFICE NOOK
- MAIN FLOOR LAUNDRY
- COVERED FRONT PORCH
- SPACIOUS MUDROOM
- LARGE KITCHEN ISLAND WITH EATING BAR