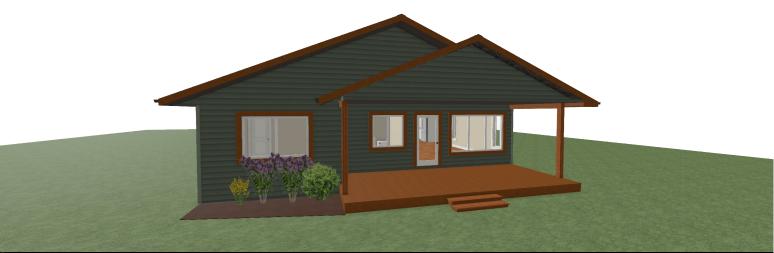

## **OPTIONAL UPGRADES:**

- DEVELOPED BASEMENT WITH 2 BEDROOMS, BATH, & REC.
- LARGE REAR DECK
- FIRE PLACE IN LIVING ROOM
- VAULTED CEILING IN KITCHEN, DINING, LIVING ROOM

PLANS AND ELEVATIONS ARE APPROXIMATE AND DISPLAY NON-STANDARD FEATURES.