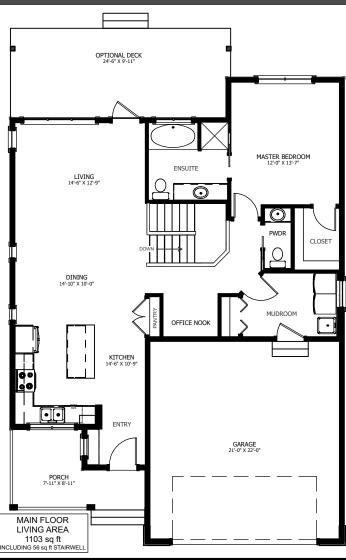

## **FLOOR PLAN HIGHLIGHTS:**

- OFFICE NOOK
- MAIN FLOOR LAUNDRY
- COVERED FRONT PORCH
- SPACIOUS MUDROOM
- LARGE KITCHEN ISLAND WITH EATING BAR

## **OPTIONAL UPGRADES:**

- DEVELOPED BASEMENT WITH 2 BEDROOMS, BATH, & REC.
- LARGE REAR DECK
- FIRE PLACE IN LIVING ROOM
- VAULTED CEILING IN KITCHEN, DINING, LIVING ROOM

PLANS AND ELEVATIONS ARE APPROXIMATE AND DISPLAY NON-STANDARD FEATURES.