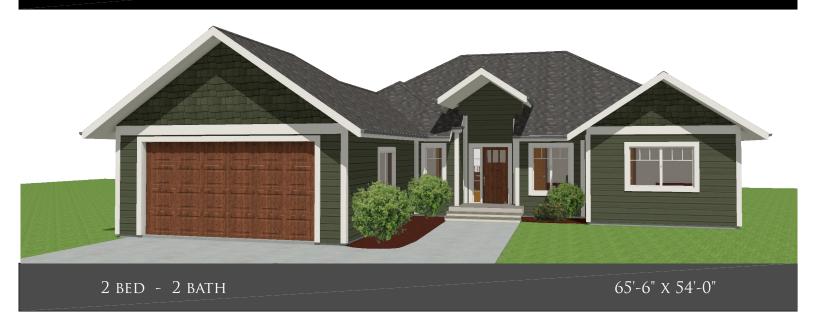

## THE PROCTOR

## **FLOOR PLAN HIGHLIGHTS:**

- REAR DECK
- WALK THROUGH PANTRY
- LARGE MUDROOM
- KITCHEN ISLAND WITH EATING BAR
- TWO FULL BATH