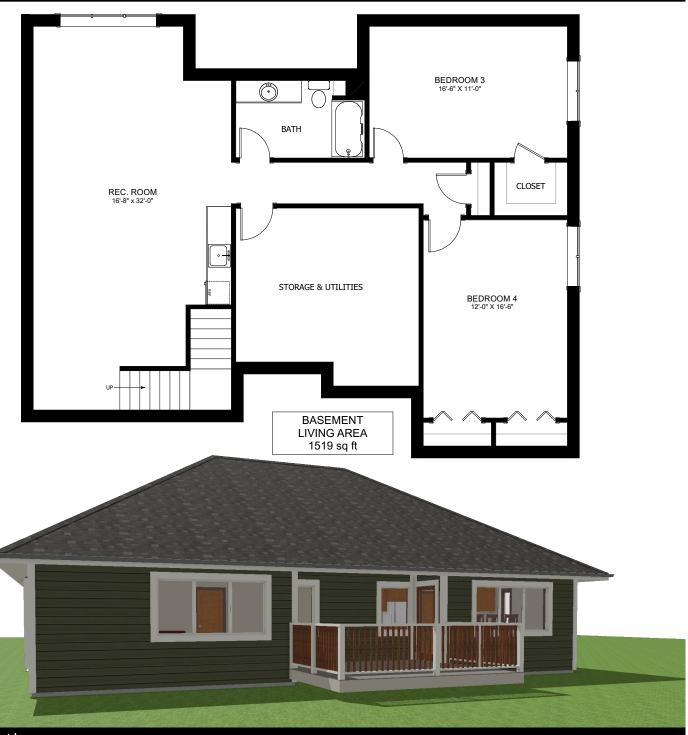

## **OPTIONAL UPGRADES:**

- DEVELOPED BASEMENT WITH TWO BEDROOMS, REC, & BATH
- SECOND SINK IN ENSUITE
- OPEN STAIR RAILINGS
- FIREPLACE IN LIVING ROOM
- VAULTED CEILING IN LIVING

PLANS AND ELEVATIONS ARE APPROXIMATE AND DISPLAY NON-STANDARD FEATURES.
ELEVATIONS MAY VARY BY COMMUNITY & THE BUILDER RESERVES THE RIGHT TO
MAKE MODIFICATIONS WITHOUT NOTICE. ALL FLOOR PLANS AND ELEVATIONS ARE
THE EXCLUSIVE PROPERTY OF NEW DAWN DEVELOPMENTS. ALL RIGHTS RESERVED.
INCLUDING THE RIGHT OF REPRODUCTION, IN PART OR IN WHOLE.
LAST UPDATED, JUNE 2022