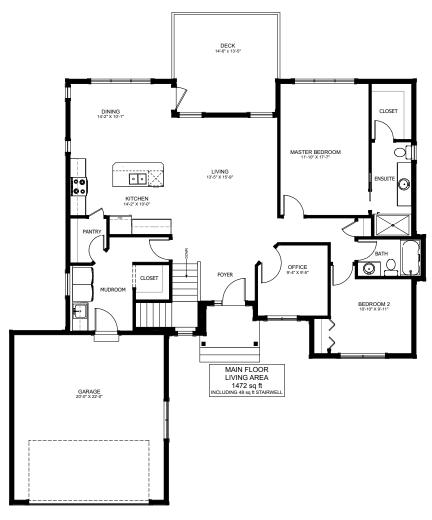

## **FLOOR PLAN HIGHLIGHTS:**

- REAR DECK
- WALK THROUGH PANTRY
- LARGE MUDROOM
- KITCHEN ISLAND WITH EATING BAR
- TWO FULL BATH