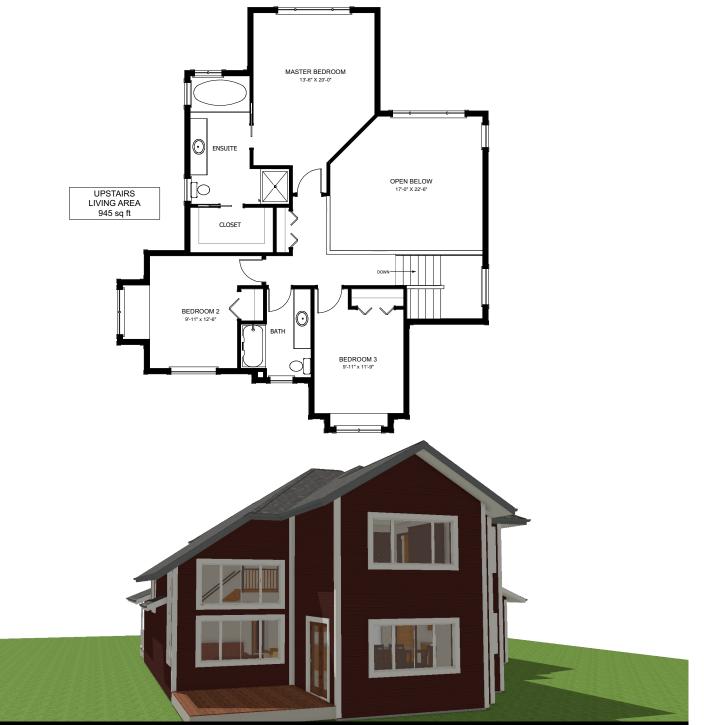

## FLOOR PLAN HIGHLIGHTS:

- Island with eating bar
- MASTER BEDROOM WITH LARGE Walk-in closet and ensutie
- LARGE FRONT PORCH
- WALK THROUGH PANTRY
- LARGE WINDOWS

## **OPTIONAL UPGRADES:**

- VAULTED CEILING IN
- KITCHEN & LIVING
- FIREPLACE IN LIVING ROOM
- EXPANDED GARAGE
- SECOND SINK IN ENSUITE
- REAR DECK

PLANS AND ELEVATIONS ARE APPROXIMATE AND DISPLAY NON-STANDARD FEATURES. ELEVATIONS MAY VARY BY COMMUNITY & THE BUILDER RESERVES THE RIGHT TO MAKE MODIFICATIONS WITHOUT NOTICE. ALL FLOOR PLANS AND ELEVATIONS ARE THE EXCLUSIVE PROPERTY OF NEW DAWN DEVELOPMENTS. ALL RIGHTS RESERVED, INCLUDING THE RIGHT OF REPRODUCTION. IN PART OR IN WHOLE. LAST UPDATED, JUNE 2022