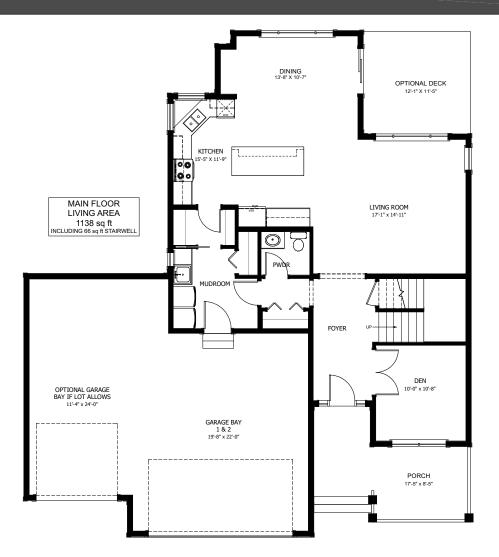

## FLOOR PLAN HIGHLIGHTS:

- Island with eating bar
- MASTER BEDROOM WITH LARGE Walk-in closet and ensutie
- LARGE FRONT PORCH
- WALK THROUGH PANTRY
- LARGE WINDOWS

## **OPTIONAL UPGRADES:**

- VAULTED CEILING IN
- KITCHEN & LIVING
- FIREPLACE IN LIVING ROOM
- EXPANDED GARAGE
- SECOND SINK IN ENSUITE
- REAR DECK

PLANS AND ELEVATIONS ARE APPROXIMATE AND DISPLAY NON-STANDARD FEATURES. ELEVATIONS MAY VARY BY COMMUNITY & THE BUILDER RESERVES THE RIGHT TO MAKE MODIFICATIONS WITHOUT NOTICE. ALL FLOOR PLANS AND ELEVATIONS ARE THE EXCLUSIVE PROPERTY OF NEW DAWN DEVELOPMENTS. ALL RIGHTS RESERVED, INCLUDING THE RIGHT OF REPRODUCTION. IN PART OR IN WHOLE. LAST UPDATED, JUNE 2022