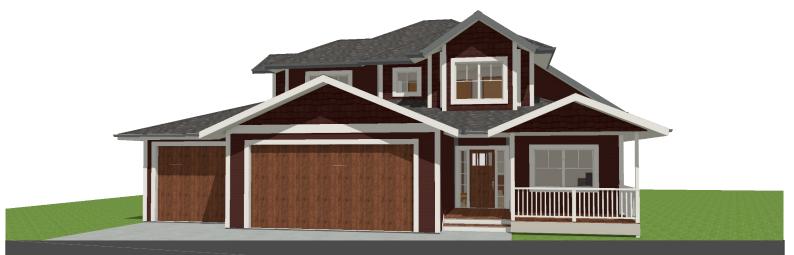

## THE SUMMIT



3 BED + DEN - 2.5 BATH

56'-0" x 38'-0"





## CALL US TODAY: 250-489-1519 www.newdawndevelopments.com

## FLOOR PLAN HIGHLIGHTS:

- Island with eating bar
- MASTER BEDROOM WITH LARGE Walk-in closet and ensutie
- LARGE FRONT PORCH
- WALK THROUGH PANTRY
- LARGE WINDOWS

## **OPTIONAL UPGRADES:**

- VAULTED CEILING IN
- KITCHEN & LIVING
- FIREPLACE IN LIVING ROOM
- EXPANDED GARAGE
- SECOND SINK IN ENSUITE
- REAR DECK





PLANS AND ELEVATIONS ARE APPROXIMATE AND DISPLAY NON-STANDARD FEATURES. ELEVATIONS MAY VARY BY COMMUNITY & THE BUILDER RESERVES THE RIGHT TO MAKE MODIFICATIONS WITHOUT NOTICE. ALL FLOOR PLANS AND ELEVATIONS ARE THE EXCLUSIVE PROPERTY OF NEW DAWN DEVELOPMENTS. ALL RIGHTS RESERVED, INCLUDING THE RIGHT OF REPRODUCTION. IN PART OR IN WHOLE. LAST UPDATED, JUNE 2022