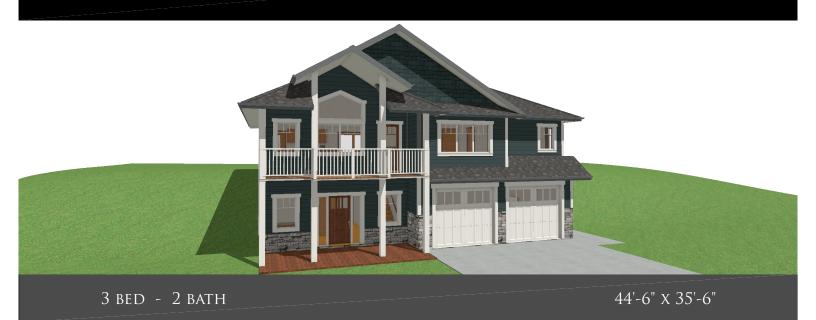

## THE TIMBER

NEW DAWN DEVELOPMENTS

CALL US TODAY: 250-489-1519 WWW.NEWDAWNDEVELOPMENTS.COM

## FLOOR PLAN HIGHLIGHTS:

- ISLAND WITH EATING BAR
- TWO CAR GARAGE
- LARGE FRONT PORCH
- MASTER BEDROOM WITH LARGE ENSUITE AND WALK-IN CLOSET
- LARGE WINDOWS

## **OPTIONAL UPGRADES:**

- REAR DECK
- SECOND SINK IN ENSUITE
- GAS FIREPLACE IN LIVING ROOM
- GARAGE MAN DOOR
- VAULTED CEILING IN KITCHEN & LIVING

PLANS AND ELEVATIONS ARE APPROXIMATE AND DISPLAY NON-STANDARD FEATURES.