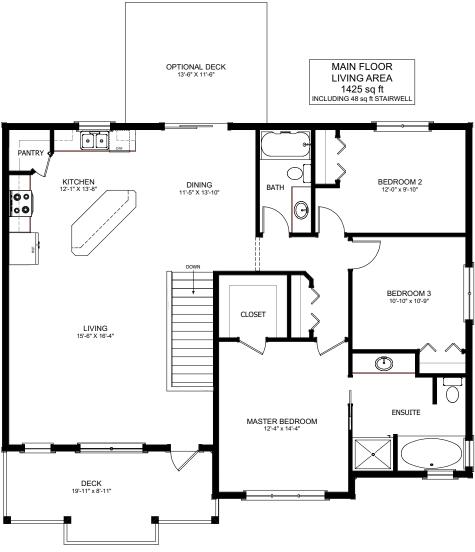

## FLOOR PLAN HIGHLIGHTS:

- ISLAND WITH EATING BAR
- TWO CAR GARAGE
- LARGE FRONT PORCH
- MASTER BEDROOM WITH LARGE ENSUITE AND WALK-IN CLOSET
- LARGE WINDOWS

## **OPTIONAL UPGRADES:**

- REAR DECK
- SECOND SINK IN ENSUITE
- GAS FIREPLACE IN LIVING ROOM
- GARAGE MAN DOOR
- VAULTED CEILING IN KITCHEN & LIVING

PLANS AND ELEVATIONS ARE APPROXIMATE AND DISPLAY NON-STANDARD FEATURES.