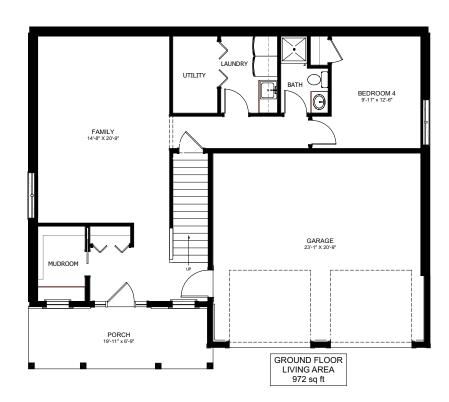

## FLOOR PLAN HIGHLIGHTS:

- ISLAND WITH EATING BAR
- TWO CAR GARAGE
- LARGE FRONT PORCH
- MASTER BEDROOM WITH LARGE ENSUITE AND WALK-IN CLOSET
- LARGE WINDOWS

## **OPTIONAL UPGRADES:**

- REAR DECK
- SECOND SINK IN ENSUITE
- GAS FIREPLACE IN LIVING ROOM
- GARAGE MAN DOOR
- VAULTED CEILING IN KITCHEN & LIVING

PLANS AND ELEVATIONS ARE APPROXIMATE AND DISPLAY NON-STANDARD FEATURES.