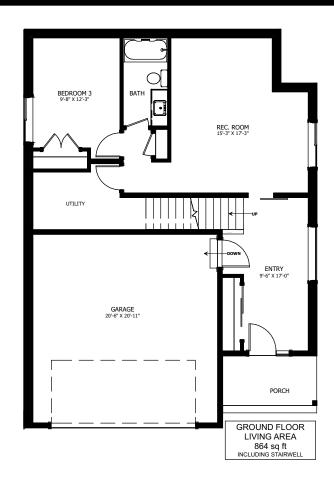

## THE CORBIN SPEC LOT 5

3 BED - 3 BATH

32'-6" x 46'-3"

## **FLOOR PLAN HIGHLIGHTS:**

- KITCHEN ISLAND WITH EATING BAR
- LARGE COVERED FRONT DECK
- MASTER BEDROOM WITH WALK-IN CLOSET
- MAIN FLOOR LAUNDRY
- DOUBLE DOOR PANTRY

- DEVELOPED BASEMENT WITH ADDITIONAL BEDROOM, REC ROOM, & BATH
- SECOND SINK IN ENSUITE
- VAULTED CEILING IN GREAT ROOM