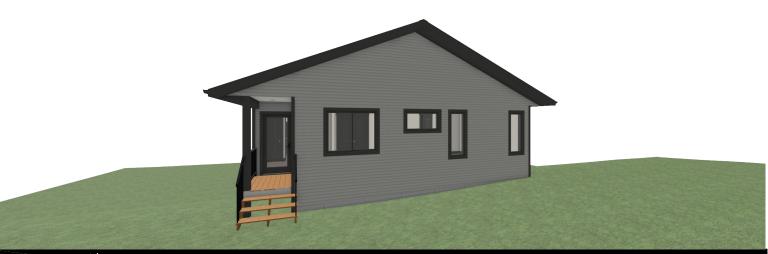

## THE CORBIN SPEC LOT 5

3 BED - 3 BATH

32'-6" x 46'-3"

## **FLOOR PLAN HIGHLIGHTS:**

- KITCHEN ISLAND WITH EATING BAR
- LARGE COVERED FRONT DECK
- MASTER BEDROOM WITH WALK-IN CLOSET
- MAIN FLOOR LAUNDRY
- DOUBLE DOOR PANTRY

- DEVELOPED BASEMENT WITH ADDITIONAL BEDROOM, REC ROOM, & BATH
- SECOND SINK IN ENSUITE
- VAULTED CEILING IN GREAT ROOM