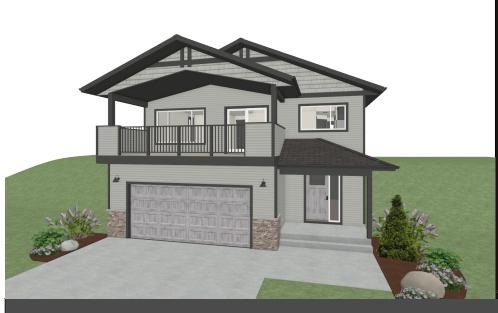

## THE CORBIN SPEC LOT 5

3 BED - 3 BATH

32'-6" x 46'-3"

## **FLOOR PLAN HIGHLIGHTS:**

- KITCHEN ISLAND WITH EATING BAR
- LARGE COVERED FRONT DECK
- MASTER BEDROOM WITH WALK-IN CLOSET
- MAIN FLOOR LAUNDRY
- DOUBLE DOOR PANTRY

- DEVELOPED BASEMENT WITH ADDITIONAL BEDROOM, REC ROOM, & BATH
- SECOND SINK IN ENSUITE
- VAULTED CEILING IN GREAT ROOM

PLANS AND ELEVATIONS ARE APPROXIMATE AND DISPLAY NON-STANDARD FEATURES.

ELEVATIONS MAY VARY BY COMMUNITY & THE BUILDER RESERVES THE RIGHT TO

MAKE MODIFICATIONS WITHOUT NOTICE. ALL FLOOR PLANS AND ELEVATIONS ARE