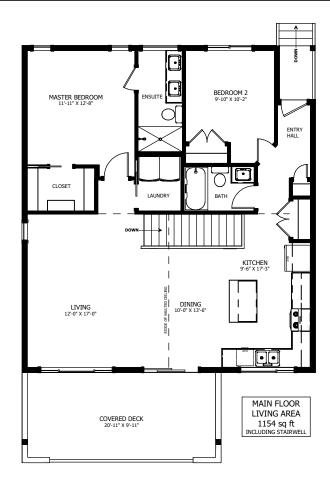

## THE CORBIN SPEC LOT 5

3 BED - 3 BATH

32'-6" x 46'-3"

## **FLOOR PLAN HIGHLIGHTS:**

- KITCHEN ISLAND WITH EATING BAR
- LARGE COVERED FRONT DECK
- MASTER BEDROOM WITH WALK-IN CLOSET
- MAIN FLOOR LAUNDRY
- DOUBLE DOOR PANTRY

- DEVELOPED BASEMENT WITH ADDITIONAL BEDROOM, REC ROOM, & BATH
- SECOND SINK IN ENSUITE
- VAULTED CEILING IN GREAT ROOM