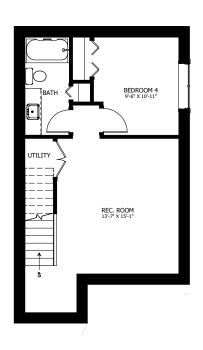

## **OPTIONAL UPGRADES:**

- DEVELOPED BASEMENT WITH ADDITIONAL BEDROOM, REC ROOM, & BATH
- REAR DECK
- U-SHAPED KITCHEN WITH WINDOW ABOVE SINK

BASEMENT LIVING AREA 595 sa ft UPPER FLOOR LIVING AREA 697 sq ft