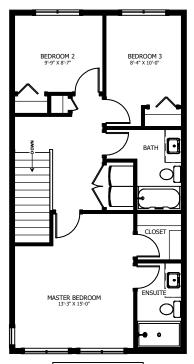

## **FLOOR PLAN HIGHLIGHTS:**

- KITCHEN ISLAND WITH EATING BAR
- MASTER BEDROOM WITH Ensuite and Walk-in Closet
- POWDER ROOM ON MAIN FLOOR
- UPPER FLOOR LAUNDRY
- LARGE REAR WINDOWS

## **OPTIONAL UPGRADES:**

- DEVELOPED BASEMENT WITH ADDITIONAL BEDROOM, REC ROOM, & BATH
- REAR DECK
- U-SHAPED KITCHEN WITH WINDOW ABOVE SINK

BASEMENT LIVING AREA 595 sa ft UPPER FLOOR LIVING AREA 697 sq ft