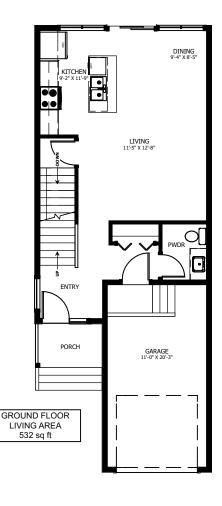

## **FLOOR PLAN HIGHLIGHTS:**

- KITCHEN ISLAND WITH EATING BAR
- MASTER BEDROOM WITH Ensuite and Walk-in Closet
- POWDER ROOM ON MAIN FLOOR
- UPPER FLOOR LAUNDRY
- LARGE REAR WINDOWS

## **OPTIONAL UPGRADES:**

- DEVELOPED BASEMENT WITH ADDITIONAL BEDROOM, REC ROOM, & BATH
- REAR DECK
- U-SHAPED KITCHEN WITH WINDOW ABOVE SINK

BASEMENT LIVING AREA 595 sa ft UPPER FLOOR LIVING AREA 697 sq ft