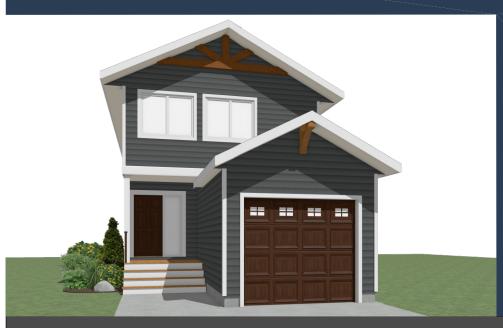

## THE TERRION

3+1 BED - 2.5+1 BATH

19'-6" x 49'-6"

PLANS AND ELEVATIONS ARE APPROXIMATE AND DISPLAY NON-STANDARD FEATURES.

ELEVATIONS MAY VARY BY COMMUNITY & THE BUILDER RESERVES THE RIGHT TO

MAKE MODIFICATIONS WITHOUT NOTICE. ALL FLOOR PLANS AND ELEVATIONS ARE