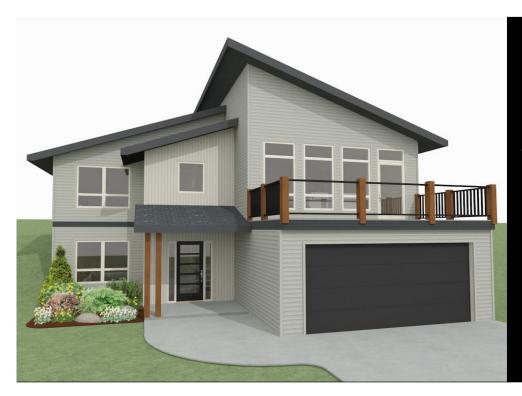

## THE <u>Raven</u>

1227 SQ FT Grade entry

3 BED 2.5 BATH 2 Car garage

## FLOOR PLAN HIGHLIGHTS:

- VAULTED CEILINGS IN LIVING AND DINING ROOM
- FRONT DECK WITH GLASS RAILING
- LIVING ROOM WINDOW WALL
- FABULOUS VIEWS OF THE MOUNTAINS
- MAIN FLOOR LAUNDRY
- MODERN EXTERIOR
- LARGE REAR YARD
- OPTIONAL DEVELOPED GROUND FLOOR WITH ADDITIONAL BEDROOM & BATH