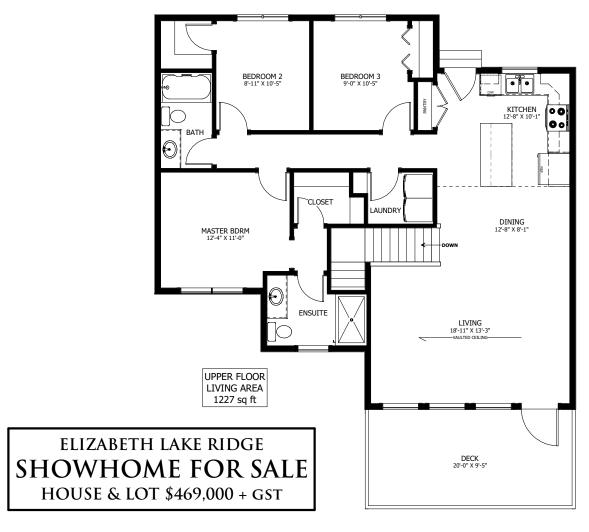

## THE <u>Raven</u>

1227 SQ FT Grade entry

3 BED 2.5 BATH 2 Car garage

## FLOOR PLAN HIGHLIGHTS:

- VAULTED CEILINGS IN LIVING AND DINING ROOM
- FRONT DECK WITH GLASS RAILING
- LIVING ROOM WINDOW WALL
- FABULOUS VIEWS OF THE MOUNTAINS
- MAIN FLOOR LAUNDRY
- MODERN EXTERIOR
- LARGE REAR YARD
- OPTIONAL DEVELOPED GROUND FLOOR WITH ADDITIONAL BEDROOM & BATH