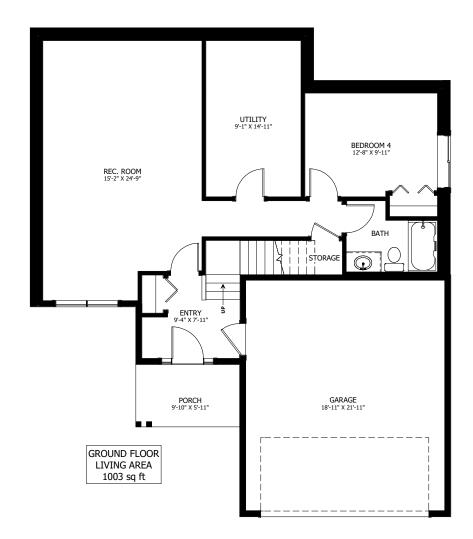

## FLOOR PLAN HIGHLIGHTS:

- VAULTED CEILINGS IN LIVING AND DINING ROOM
- FRONT DECK WITH GLASS RAILING
- LIVING ROOM WINDOW WALL
- FABULOUS VIEWS OF THE MOUNTAINS
- MAIN FLOOR LAUNDRY
- MODERN EXTERIOR
- LARGE REAR YARD
- OPTIONAL DEVELOPED GROUND FLOOR WITH ADDITIONAL BEDROOM & BATH

GROUND FLOOR IS CURRENTLY UNFINISHED WITH BATHROOM ROUGH-IN ENTRY & STAIRWELL ARE FINISHED

PLANS AND ELEVATIONS ARE APPROXIMATE AND DISPLAY NON-STANDARD FEATURES.

ELEVATIONS MAY VARY BY COMMUNITY & THE BUILDER RESERVES THE RIGHT TO