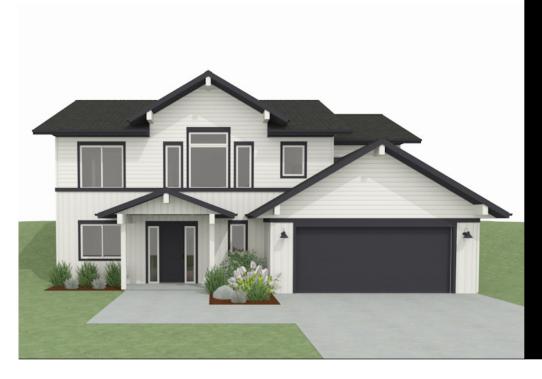

## THE <u>Robin</u>

1223 sq.ft Grade Entry

3 BED 2 BATH 45'-0" x 38'-9"

LOWER FLOOR LIVING AREA 1092 sq ft

## FLOOR PLAN HIGHLIGHTS:

- RAISED DINING ROOM CEILING
- UPPER FLOOR LAUNDRY
- LARGE ENTRY & MUDROOM
- KITCHEN PANTRY
- FLUSH EATING BAR
- DOUBLE ENSUITE SINKS

## **OPTIONAL UPGRADES:**

- DEVELOPED BASEMENT WITH FLEX
  - ROOM, BEDROOM, BATH & REC ROOM
- REAR DECK
- BUILT-IN BENCH IN MUDROOM
- TILED ENSUITE SHOWER
- FIREPLACE IN LIVING ROOM

PLANS AND ELEVATIONS ARE APPROXIMATE AND DISPLAY NON-STANDARD FEATURES. ELEVATIONS MAY VARY BY COMMUNITY & THE BUILDER RESERVES THE RIGHT TO MAKE MODIFICATIONS WITHOUT NOTICE. ALL FLOOR PLANS AND ELEVATIONS ARE THE EXCLUSIVE PROPERTY OF NEW DAWN DEVELOPMENTS. ALL RIGHTS RESERVED. INCLUDING THE RIGHT OF REPRODUCTION. IN PART OR IN WHOLE. LAST UPDATED: JULY 2018