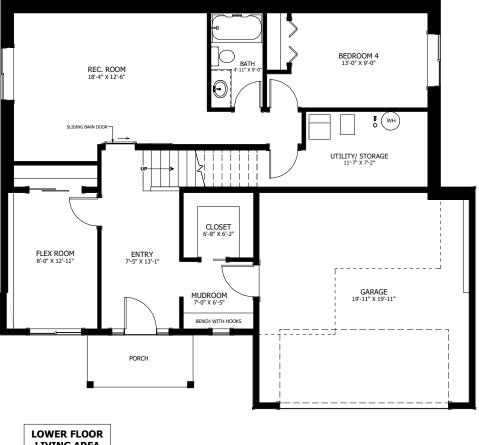

## THE <u>Robin</u>

1223 sq.ft Grade Entry

3 BED 2 BATH 45'-0" x 38'-9"

LOWER FLOOR LIVING AREA 1092 sq ft

## **OPTIONAL UPGRADES:**

- DEVELOPED BASEMENT WITH FLEX
  - ROOM, BEDROOM, BATH & REC ROOM
- REAR DECK
- BUILT-IN BENCH IN MUDROOM
- TILED ENSUITE SHOWER
- FIREPLACE IN LIVING ROOM

PLANS AND ELEVATIONS ARE APPROXIMATE AND DISPLAY NON-STANDARD FEATURES. ELEVATIONS MAY VARY BY COMMUNITY & THE BUILDER RESERVES THE RIGHT TO MAKE MODIFICATIONS WITHOUT NOTICE. ALL FLOOR PLANS AND ELEVATIONS ARE THE EXCLUSIVE PROPERTY OF NEW DAWN DEVELOPMENTS. ALL RIGHTS RESERVED. INCLUDING THE RIGHT OF REPRODUCTION. IN PART OR IN WHOLE. LAST UPDATED: JULY 2018