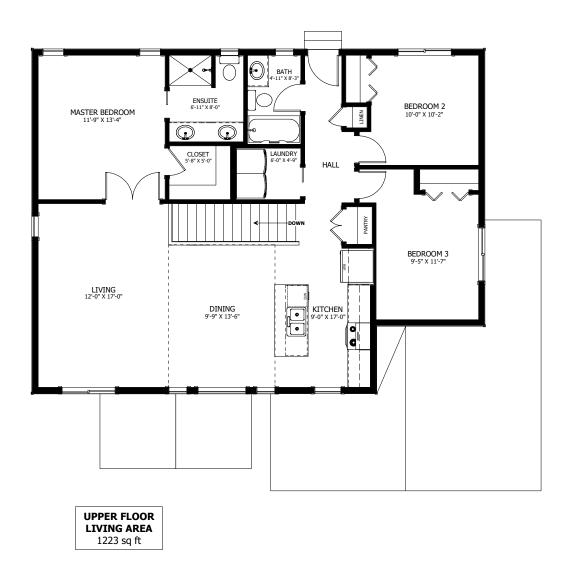

## THE <u>Robin</u>

1223 sq.ft Grade Entry

3 BED 2 BATH 45'-0" x 38'-9"

LOWER FLOOR LIVING AREA 1092 sq ft

## FLOOR PLAN HIGHLIGHTS:

- RAISED DINING ROOM CEILING
- UPPER FLOOR LAUNDRY
- LARGE ENTRY & MUDROOM
- KITCHEN PANTRY
- FLUSH EATING BAR
- DOUBLE ENSUITE SINKS