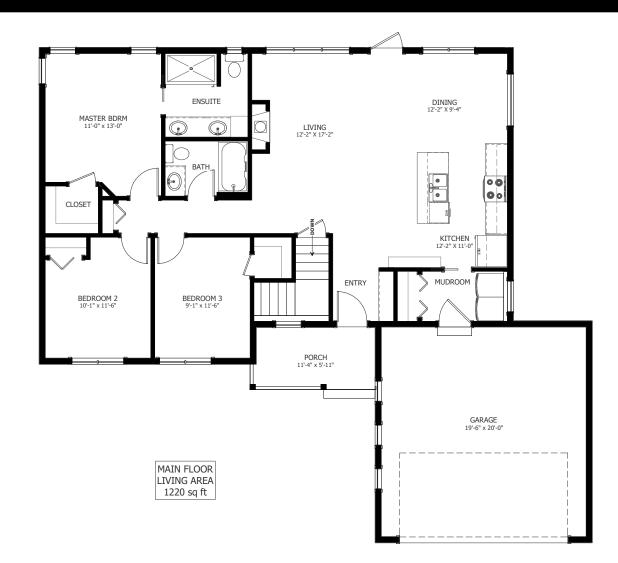

## THE WAXWING 1213 SQ FT BUNGALOW

3 BED 2 BATH 52'-6" x 47'-0"

CALL US TODAY: 250-489-1519 www.newdawndevelopments.com

## FLOOR PLAN HIGHLIGHTS:

- MASTER BEDROOM WITH ENSUITE & WALK-IN CLOSET
- MAIN FLOOR LAUNDRY
- LARGE FRONT PORCH
- WALK-IN CLOSET IN
- bedroom 2