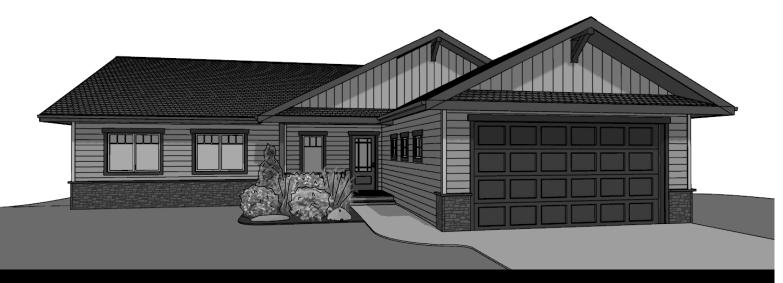

## THE WAXWING 1213 SQ FT BUNGALOW

3 BED 2 BATH 52'-6" x 47'-0"

CALL US TODAY: 250-489-1519 www.newdawndevelopments.com

## FLOOR PLAN HIGHLIGHTS:

- MASTER BEDROOM WITH ENSUITE & WALK-IN CLOSET
- MAIN FLOOR LAUNDRY
- LARGE FRONT PORCH
- WALK-IN CLOSET IN
- bedroom 2