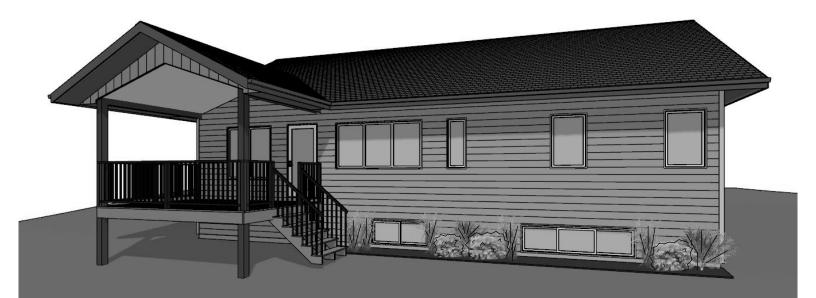

## **OPTIONAL UPGRADES:**

- DEVELOPED BASEMENT WITH
- 2 bedrooms & 1 bath
- REAR COVERED DECK
- BUILT-IN BENCH IN ENTRY
- FULL HEIGHT PANTRY
- CABINETS IN KITCHEN

New Dawn

DEVELOPMENTS

PLANS AND ELEVATIONS ARE APPROXIMATE AND DISPLAY NON-STANDARD FEATURES. ELEVATIONS MAY VARY BY COMMUNITY & THE BUILDER RESERVES THE RIGHT TO MAKE MODIFICATIONS WITHOUT NOTICE. ALL FLOOR PLANS AND ELEVATIONS ARE THE EXCLUSIVE PROPERTY OF NEW DAWN DEVELOPMENTS. ALL RIGHTS RESERVED, INCLUDING THE RIGHT OF REPRODUCTION, IN PART OR IN WHOLE. LAST UPDATED: APRIL 2018