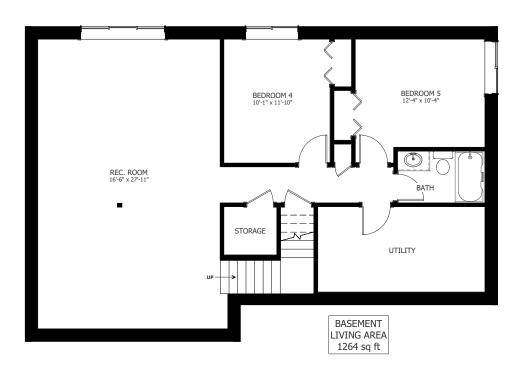

## **OPTIONAL UPGRADES:**

- DEVELOPED BASEMENT WITH
- 2 bedrooms & 1 bath
- REAR COVERED DECK
- BUILT-IN BENCH IN ENTRY
- FULL HEIGHT PANTRY
- CABINETS IN KITCHEN

New Dawn

DEVELOPMENTS

PLANS AND ELEVATIONS ARE APPROXIMATE AND DISPLAY NON-STANDARD FEATURES. ELEVATIONS MAY VARY BY COMMUNITY & THE BUILDER RESERVES THE RIGHT TO MAKE MODIFICATIONS WITHOUT NOTICE. ALL FLOOR PLANS AND ELEVATIONS ARE THE EXCLUSIVE PROPERTY OF NEW DAWN DEVELOPMENTS. ALL RIGHTS RESERVED, INCLUDING THE RIGHT OF REPRODUCTION, IN PART OR IN WHOLE. LAST UPDATED: APRIL 2018